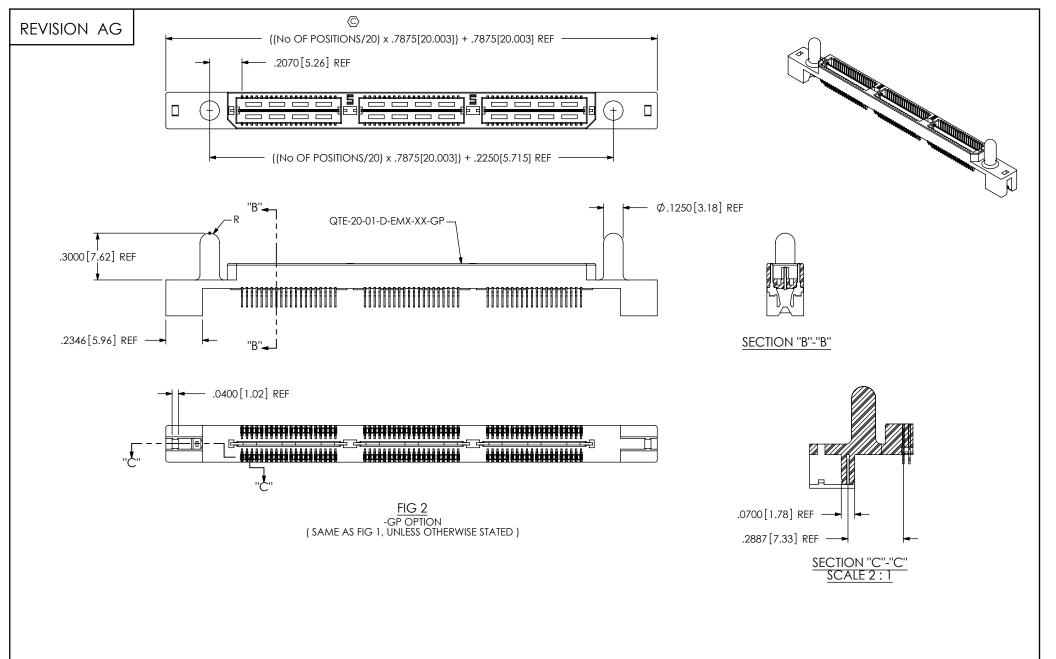

## PROPRIETARY NOTE

THIS DOCUMENT CONTAINS INFORMATION CONFIDENTIAL AND PROPRIETARY TO SAMTEC, INC., AND SHALL NOT BE REPRODUCED OR TRANSFERRED TO OTHER DOCUMENTS OR DISCLOSED TO OTHERS OR USED FOR ANY PURPOSE OTHER THAN THAT WHICH IT WAS OBTAINED WITHOUT THE EXPRESSED WRITTEN CONSENT OF SAMTEC, INC.

DO NOT SCALE DRAWING

SHEET SCALE: 1.625:1

520 PARK EAST BLVD, NEW ALBANY, IN 47150 PHONE: 812-944-6733 FAX: 812-948-5047 e-Mail info@SAMTEC.com code 55322

.8mm EDGEMOUNT HS TERMINAL ASSEMBLY

QTE-XXX-01-XXX-D-EMX-XX BY: DEAN P

F:\DWG\MISC\MKTG\QTE-XXX-01-XXX-D-EMX-XX-MKT.SLDDRW

9/2/1999

SHEET 2 OF 2