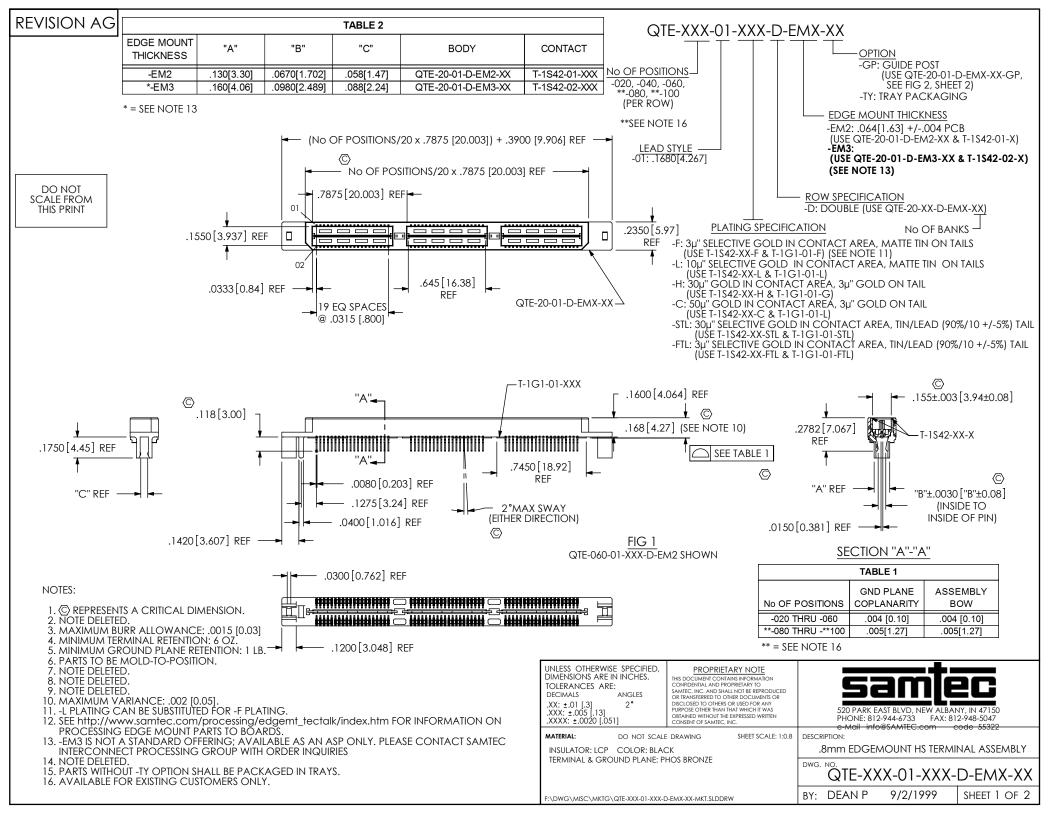

## PROPRIETARY NOTE

THIS DOCUMENT CONTAINS INFORMATION CONFIDENTIAL AND PROPRIETARY TO SAMTEC, INC., AND SHALL NOT BE REPRODUCED OR TRANSFERRED TO OTHER DOCUMENTS OR DISCLOSED TO OTHERS OR USED FOR ANY PURPOSE OTHER THAN THAT WHICH IT WAS OBTAINED WITHOUT THE EXPRESSED WRITTEN CONSENT OF SAMTEC, INC.

DO NOT SCALE DRAWING

SHEET SCALE: 1.625:1

520 PARK EAST BLVD, NEW ALBANY, IN 47150 PHONE: 812-944-6733 FAX: 812-948-5047 e-Mail info@SAMTEC.com code 55322

.8mm EDGEMOUNT HS TERMINAL ASSEMBLY

QTE-XXX-01-XXX-D-EMX-XX BY: DEAN P

F:\DWG\MISC\MKTG\QTE-XXX-01-XXX-D-EMX-XX-MKT.SLDDRW

9/2/1999

SHEET 2 OF 2