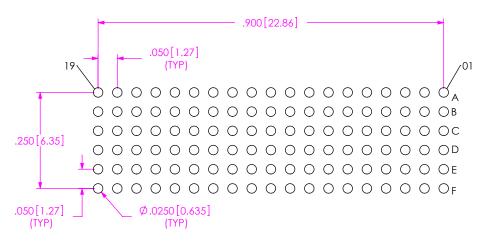

## REVISION C

## RECOMMENDED BOARD LAYOUT

NOTE: OUTER ROWS MAY NOT NEED VIAS - THIS IS LEFT TO THE DISCRETION OF THE BOARD DESIGNER.