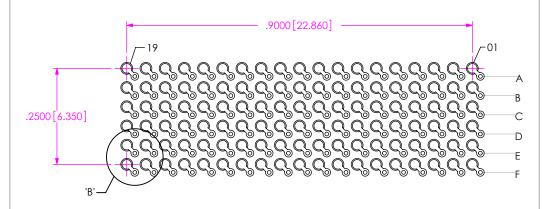

## REVISION C

## RECOMMENDED BOARD LAYOUT



NOTE: OUTER ROWS MAY NOT NEED VIAS - THIS IS LEFT TO THE DISCRETION OF THE BOARD DESIGNER.



## RECOMMENDED STENCIL LAYOUT STENCIL TO BE .0060[0.152] THICK



## PROPRIETARY NOTE

THIS DOCUMENT CONTAINS INFORMATION CONFIDENTIAL AND PROPRIETARY 10 SAMTEC, INC. AND SHALL NOT BE REPRODUCED OR TRANSFERRED TO OTHER DOCUMENTS OR DISCLOSED TO OTHERS OR USED FOR ANY PURPOSE OTHER THAN THAT WHICH IT WAS OBTAINED WITHOUT THE EXPRESSED WRITTEN CONSENT OF SAMTEC, INC.



520 PARK EAST BLVD, NEW ALBANY, IN 47150 PHONE: 812-944-6733 FAX: 812-948-5047 e-Mail info@SAMTEC.com code 55322

SHEET SCALE: 4:1

VITA 42 (LEAD FREE) SOCKET ASSEMBLY

ASP-103612-15

F:\DWG\MISC\MKTG\ASP-103612-15-MKT.SLDDRW BY:

BY: T WHELAN 03/31/11

SHEET 2 OF 2