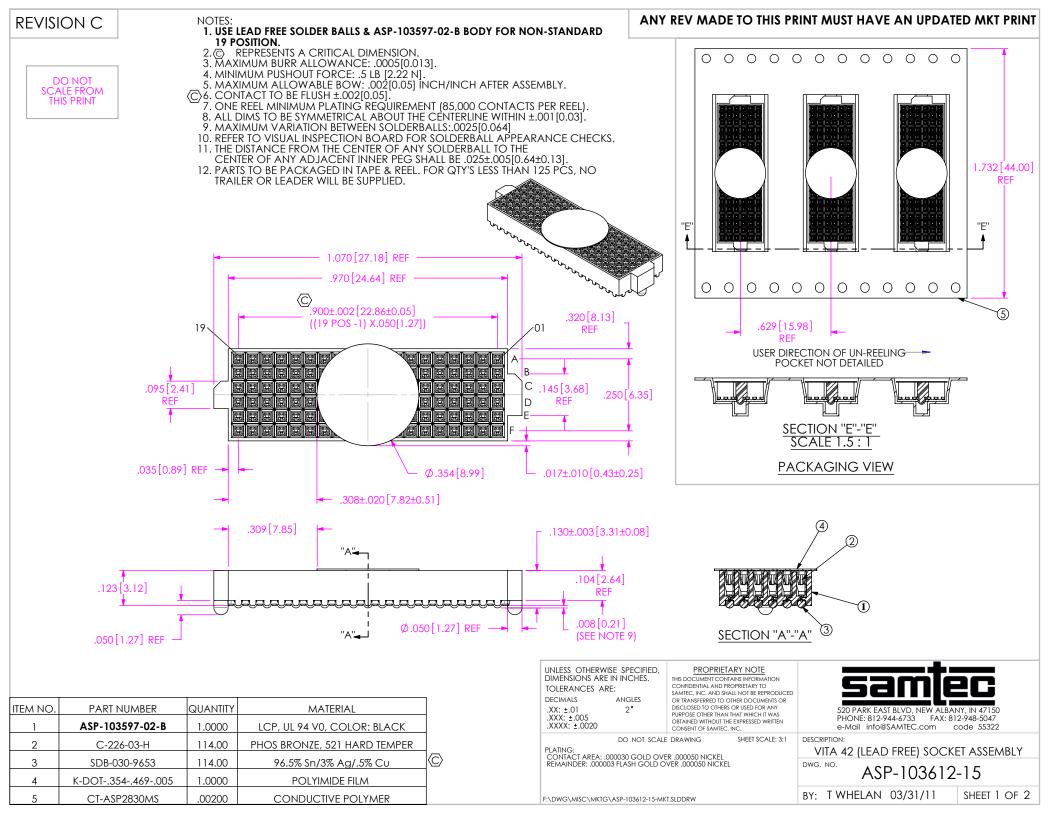

## REVISION C

## RECOMMENDED BOARD LAYOUT

NOTE: OUTER ROWS MAY NOT NEED VIAS - THIS IS LEFT TO THE DISCRETION OF THE BOARD DESIGNER.