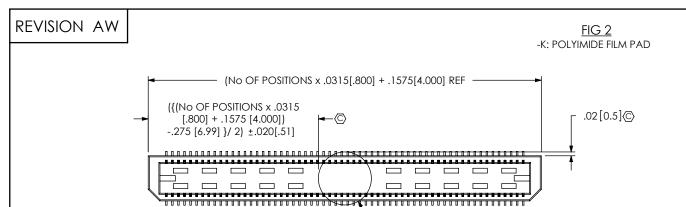

$\emptyset.276[7.01]$ 



| TABLE 3 |            |  |  |  |  |
|---------|------------|--|--|--|--|
| STYLE   | "R"        |  |  |  |  |
| -01     | .173 4.39  |  |  |  |  |
| -02     | .291 7.39  |  |  |  |  |
| -03     | .409 10.39 |  |  |  |  |
| -04     | .606 15.39 |  |  |  |  |
| -05     | .724 18.39 |  |  |  |  |
| -06     | .842 21.39 |  |  |  |  |
| -09     | .527 13.40 |  |  |  |  |

## PACKAGING VIEW

[PARTS NEED TO BE LOADED PER PACKAGING VIEWS]
[-05 LEADSTYLE PARTS WITH KAPTON TO BE
LOADED WITH KAPTON RESTING ON THE TUBE RIBS].

[STYLES -04, -05 & -09]

| TUBE: PT-1-24-01-78 | TUBE: PT-1-24-01-98 |
|---------------------|---------------------|
| PLUG: TP-07         | PLUG: TP-26         |

[STYLES -01, -02 & -03]



TUBE: PT-1-24-01-105 PLUG: TP-26



TUBE: PT-1-24-02-104 P