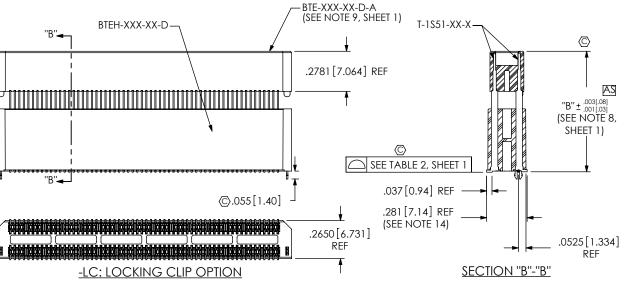

BTE-XXX-XX-X-D-XX

BY: DEAN P 03/22/1999 SHEET 2 OF 3

01

FIG 3

BTE-060-06-X-D-LC SHOWN [DIFFERENT AS SHOWN, OTHERWISE SAME AS FIG 1]

| TABLE 4 |                 |                                       |                 |                | MATED HEIGHT       |
|---------|-----------------|---------------------------------------|-----------------|----------------|--------------------|
| STYLE   | "B"             | TERMINAL                              | BOTTOM BODY     | TOP BODY       | WITH BSE           |
| -04     | .6010[15.265]   | T-1S41-04-X                           | BTEH-XXX-01-D-X | BTE-XXX-03-D-A | .634 [16.10] REF   |
| -05     | .7190[18.263]   | T-1S41-05-X                           | BTEH-XXX-01-D-X | BTE-XXX-03-D-A | .752 [19.10] REF   |
| -06     | .8370[21.260]   | T-1S51-06-X                           | BTEH-XXX-03-D-X | BTE-XXX-02-D-A | .867 [22.02] REF   |
| -07     | .9542 [24.237]  | T-1S61-21-F, T-1S61-21-L, T-1S61-21-H | BTEH-XXX-04-D-X | BTE-XXX-02-D-A | .9842 [25.00] REF  |
| -08     | 1.1511 [29.238] | T-1S61-22-X                           | BTEH-XXX-04-D-X | BTE-XXX-02-D-A | 1.1811 [30.00] REF |
| -09     | .5224 [13.269]  | T-1S60-09-X                           | BTEH-XXX-01-D-X | BTE-XXX-02-D-A | .551 [14.00] REF   |

-BTE-XXX-XX-D-A

-BTEH-XXX-XX-D-A

-A: ALIGNMENT PIN OPTION [STYLE -04, -05, -06, -07, -08 & -09]