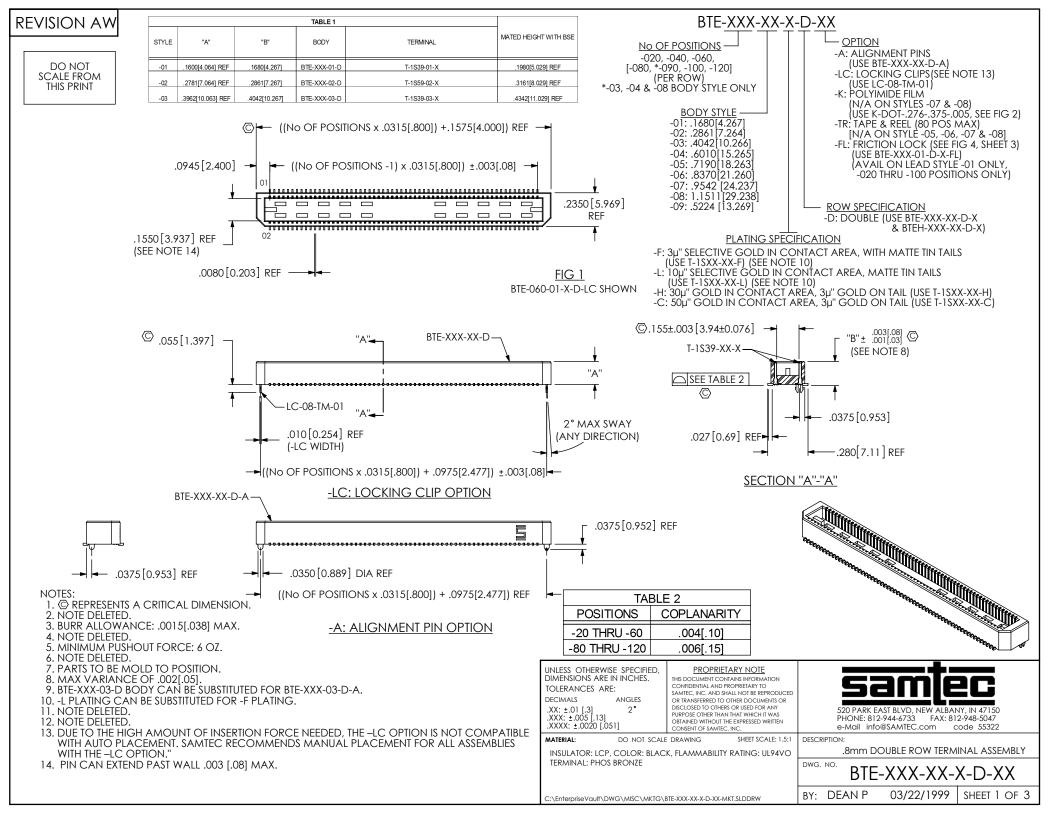

BTE-XXX-XX-X-D-XX

BY: DEAN P 03/22/1999 SHEET 2 OF 3

01

FIG 3

BTE-060-06-X-D-LC SHOWN [DIFFERENT AS SHOWN, OTHERWISE SAME AS FIG 1]

| TABLE 4 |                 |                                       |                 |                | MATED HEIGHT       |
|---------|-----------------|---------------------------------------|-----------------|----------------|--------------------|
| STYLE   | "B"             | TERMINAL                              | BOTTOM BODY     | TOP BODY       | WITH BSE           |
| -04     | .6010[15.265]   | T-1S41-04-X                           | BTEH-XXX-01-D-X | BTE-XXX-03-D-A | .634 [16.10] REF   |
| -05     | .7190[18.263]   | T-1S41-05-X                           | BTEH-XXX-01-D-X | BTE-XXX-03-D-A | .752 [19.10] REF   |
| -06     | .8370[21.260]   | T-1S51-06-X                           | BTEH-XXX-03-D-X | BTE-XXX-02-D-A | .867 [22.02] REF   |
| -07     | .9542 [24.237]  | T-1S61-21-F, T-1S61-21-L, T-1S61-21-H | BTEH-XXX-04-D-X | BTE-XXX-02-D-A | .9842 [25.00] REF  |
| -08     | 1.1511 [29.238] | T-1S61-22-X                           | BTEH-XXX-04-D-X | BTE-XXX-02-D-A | 1.1811 [30.00] REF |
| -09     | .5224 [13.269]  | T-1S60-09-X                           | BTEH-XXX-01-D-X | BTE-XXX-02-D-A | .551 [14.00] REF   |