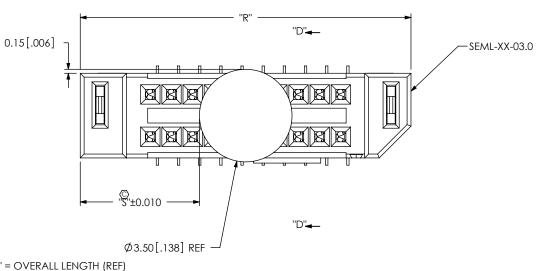

## <u>FIG 6</u> SEML-110-02-03.0-XX-D-WT-K SHOWN

NOTE: "R" = OVERALL LENGTH (REF) "S" = {("R" - 3.51[.138])/2 [.0787]}  $\pm 0.51$  [.02]

<u>FIG 7</u> SEMS-110-02-03.0-XX-D-K SHOWN

NOTE: "R" = OVERALL LENGTH (REF) "S" = {("R" - 3.51[.138])/2 [.0787]} ± 0.51 [.02]

THIS DOCUMENT CONTAINS INFORMATION CONFIDENTIAL AND PROPRIETARY TO SAMTEC, INC. AND SHALL NOT BE REPRODUCED OR TRANSFERRED TO OTHER DOCUMENTS OR DISCLOSED TO OTHERS OR USED FOR ANY PURPOSE OTHER THAN THAT WHICH IT WAS OBTAINED WITHOUT THE EXPRESSED WRITTEN CONSENT OF SAMTEC, INC.