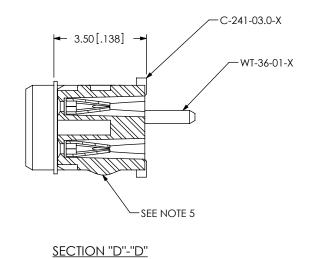

## <u>FIG 6</u> SEML-110-02-03.0-XX-D-WT-K SHOWN

NOTE: "R" = OVERALL LENGTH (REF) "S" = {("R" - 3.51[.138])/2 [.0787]}  $\pm 0.51$  [.02]

<u>FIG 7</u> SEMS-110-02-03.0-XX-D-K SHOWN