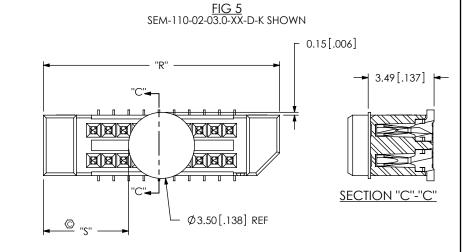

NOTE: "R" = OVERALL LENGTH (REF) "S" = {("R" - 3.51[.138])/2 [.0787]} ± 0.51 [.02]

THIS DOCUMENT CONTAINS INFORMATION CONFIDENTIAL AND PROPRIETARY TO SAMTEC, INC. AND SHALL NOT BE REPRODUCED OR TRANSFERRED TO OTHER DOCUMENTS OR DISCLOSED TO OTHERS OR USED FOR ANY PURPOSE OTHER THAN THAT WHICH IT WAS OBTAINED WITHOUT THE EXPRESSED WRITTEN CONSENT OF SAMTEC, INC.