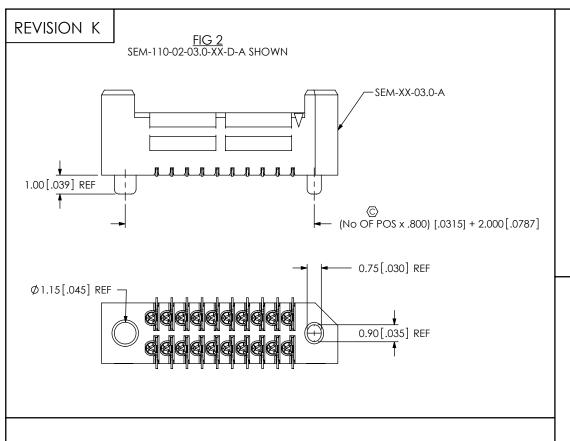

NOTE: "R" = OVERALL LENGTH (REF) "S" = {("R" - 3.51[.138])/2 [.0787]} ± 0.51 [.02]

THIS DOCUMENT CONTAINS INFORMATION CONFIDENTIAL AND PROPRIETARY TO SAMTEC, INC. AND SHALL NOT BE REPRODUCED OR TRANSFERRED TO OTHER DOCUMENTS OR DISCLOSED TO OTHERS OR USED FOR ANY PURPOSE OTHER THAN THAT WHICH IT WAS OBTAINED WITHOUT THE EXPRESSED WRITTEN CONSENT OF SAMTEC, INC.

DO NOT SCALE DRAWING

SHEET SCALE: 5:1

PHONE: 812-944-6733 FAX: 812-948-5047 e-Mail info@SAMTEC.com code 55322

DESCRIPTION:

.8MM TIGER EYE MICRO SOCKET

SEMX-1XX-XX-XX.X-XX-D-XX-XX

10-19-2007 SHEET 2 OF 3 BY: BRAY