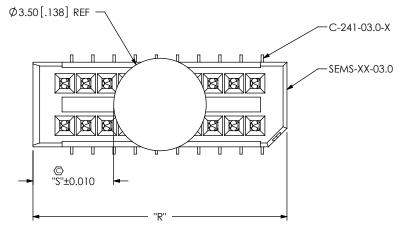

## <u>FIG 6</u> SEML-110-02-03.0-XX-D-WT-K SHOWN

NOTE: "R" = OVERALL LENGTH (REF) "S" = {("R" - 3.51[.138])/2 [.0787]}  $\pm 0.51$  [.02]

<u>FIG 7</u> SEMS-110-02-03.0-XX-D-K SHOWN