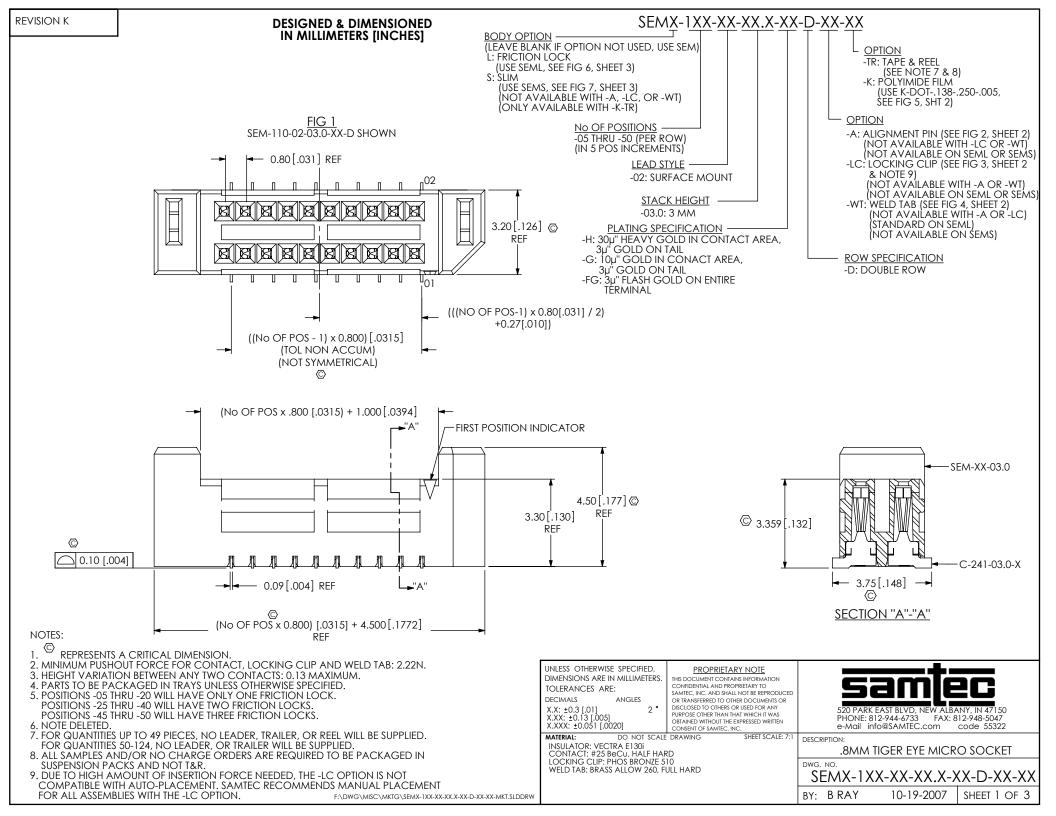

NOTE: "R" = OVERALL LENGTH (REF) "S" = {("R" - 3.51[.138])/2 [.0787]} ± 0.51 [.02]

THIS DOCUMENT CONTAINS INFORMATION CONFIDENTIAL AND PROPRIETARY TO SAMTEC, INC. AND SHALL NOT BE REPRODUCED OR TRANSFERRED TO OTHER DOCUMENTS OR DISCLOSED TO OTHERS OR USED FOR ANY PURPOSE OTHER THAN THAT WHICH IT WAS OBTAINED WITHOUT THE EXPRESSED WRITTEN CONSENT OF SAMTEC, INC.

DO NOT SCALE DRAWING

SHEET SCALE: 5:1

PHONE: 812-944-6733 FAX: 812-948-5047 e-Mail info@SAMTEC.com code 55322

DESCRIPTION:

.8MM TIGER EYE MICRO SOCKET

SEMX-1XX-XX-XX.X-XX-D-XX-XX

10-19-2007 SHEET 2 OF 3 BY: BRAY