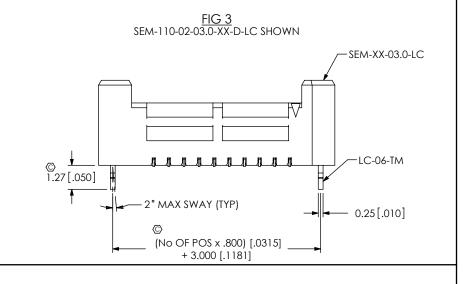

NOTE: "R" = OVERALL LENGTH (REF) "S" = {("R" - 3.51[.138])/2 [.0787]} ± 0.51 [.02]

THIS DOCUMENT CONTAINS INFORMATION CONFIDENTIAL AND PROPRIETARY TO SAMTEC, INC. AND SHALL NOT BE REPRODUCED OR TRANSFERRED TO OTHER DOCUMENTS OR DISCLOSED TO OTHERS OR USED FOR ANY PURPOSE OTHER THAN THAT WHICH IT WAS OBTAINED WITHOUT THE EXPRESSED WRITTEN CONSENT OF SAMTEC, INC.

DO NOT SCALE DRAWING

SHEET SCALE: 5:1

PHONE: 812-944-6733 FAX: 812-948-5047 e-Mail info@SAMTEC.com code 55322

DESCRIPTION:

.8MM TIGER EYE MICRO SOCKET

SEMX-1XX-XX-XX.X-XX-D-XX-XX

10-19-2007 SHEET 2 OF 3 BY: BRAY