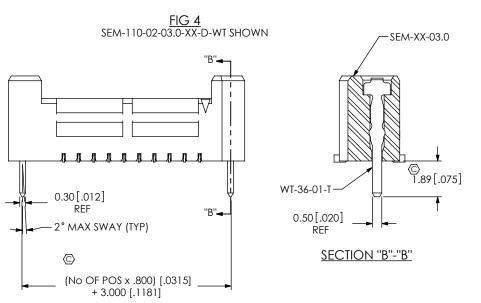

NOTE: "R" = OVERALL LENGTH (REF) "S" = {("R" - 3.51[.138])/2 [.0787]} ± 0.51 [.02]

THIS DOCUMENT CONTAINS INFORMATION CONFIDENTIAL AND PROPRIETARY TO SAMTEC, INC. AND SHALL NOT BE REPRODUCED OR TRANSFERRED TO OTHER DOCUMENTS OR DISCLOSED TO OTHERS OR USED FOR ANY PURPOSE OTHER THAN THAT WHICH IT WAS OBTAINED WITHOUT THE EXPRESSED WRITTEN CONSENT OF SAMTEC, INC.

DO NOT SCALE DRAWING

SHEET SCALE: 5:1

PHONE: 812-944-6733 FAX: 812-948-5047 e-Mail info@SAMTEC.com code 55322

DESCRIPTION:

.8MM TIGER EYE MICRO SOCKET

SEMX-1XX-XX-XX.X-XX-D-XX-XX

10-19-2007 SHEET 2 OF 3 BY: BRAY