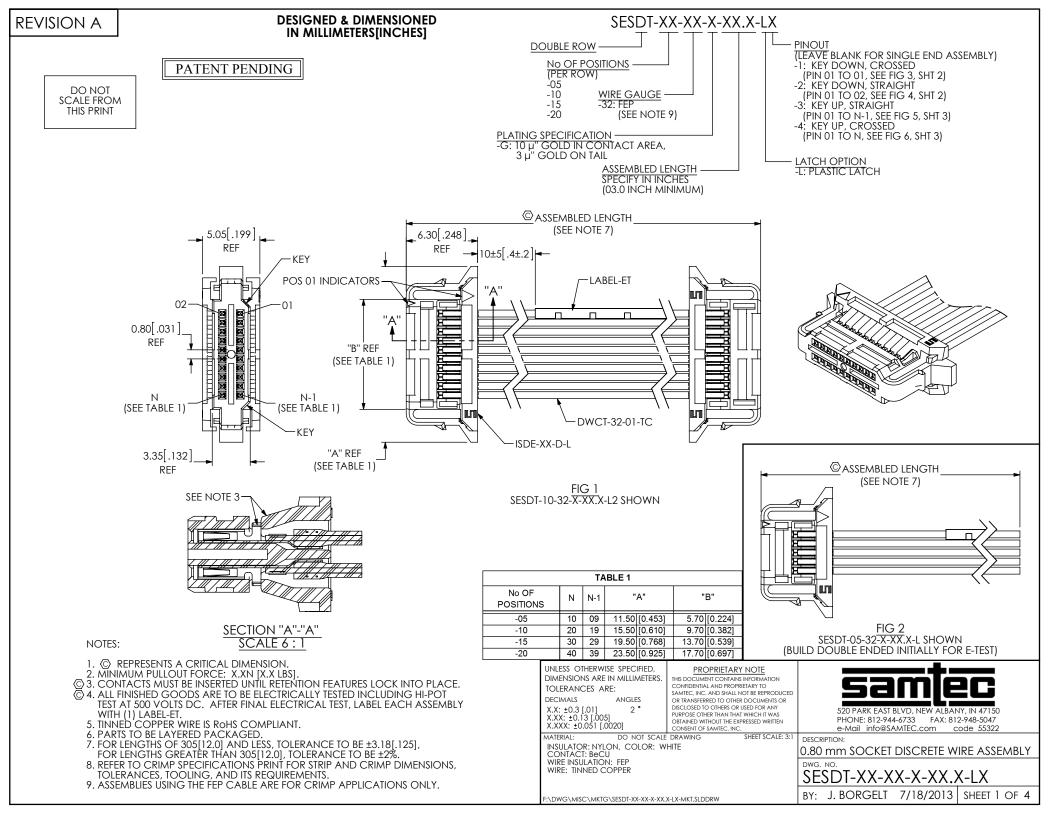

FIG 3 SESDT-10-32-X-XX.X-L1 SHOWN (SAME AS FIG. 1, EXCEPT AS SHOWN) (PIN 01 TO 01)

FIG 4 SESDT-10-32-X-XX.X-L2 SHOWN (SAME AS FIG. 1, EXCEPT AS SHOWN) (PIN 01 TO 02)