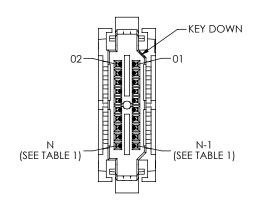

FIG 3 SESDT-10-32-X-XX.X-L1 SHOWN (SAME AS FIG. 1, EXCEPT AS SHOWN) (PIN 01 TO 01)

FIG 4 SESDT-10-32-X-XX.X-L2 SHOWN (SAME AS FIG. 1, EXCEPT AS SHOWN) (PIN 01 TO 02)