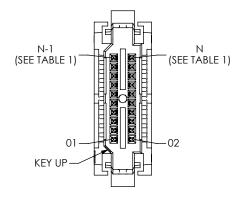

## REVISION A

FIG 5 SESDT-10-32-X-XX.X-L3 SHOWN (SAME AS FIG. 1, EXCEPT AS SHOWN) (PIN 01 TO N-1)

FIG 6 SESDT-10-32-X-XX.X-L4 SHOWN (SAME AS FIG. 1, EXCEPT AS SHOWN) (PIN 01 TO N)