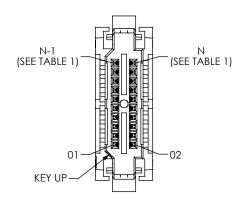

## REVISION A

FIG 5 SESDT-10-32-X-XX.X-L3 SHOWN (SAME AS FIG. 1, EXCEPT AS SHOWN) (PIN 01 TO N-1)

FIG 6 SESDT-10-32-X-XX.X-L4 SHOWN (SAME AS FIG. 1, EXCEPT AS SHOWN) (PIN 01 TO N)