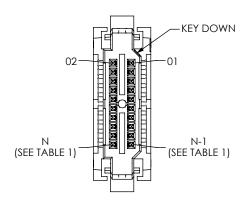

FIG 3 SESDT-10-32-X-XX.X-L1 SHOWN (SAME AS FIG. 1, EXCEPT AS SHOWN) (PIN 01 TO 01)

FIG 4 SESDT-10-32-X-XX.X-L2 SHOWN (SAME AS FIG. 1, EXCEPT AS SHOWN) (PIN 01 TO 02)