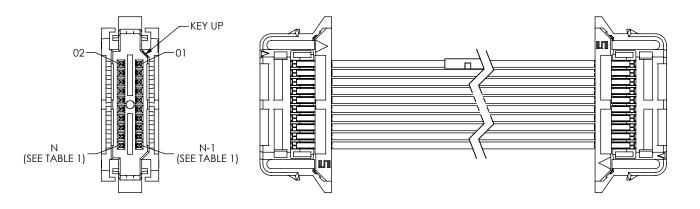

## REVISION A

FIG 5 SESDT-10-32-X-XX.X-L3 SHOWN (SAME AS FIG. 1, EXCEPT AS SHOWN) (PIN 01 TO N-1)

FIG 6 SESDT-10-32-X-XX.X-L4 SHOWN (SAME AS FIG. 1, EXCEPT AS SHOWN) (PIN 01 TO N)