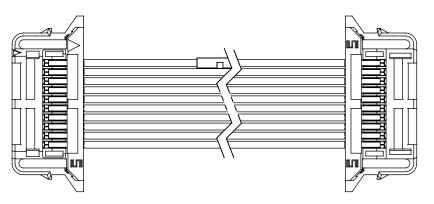

FIG 3 SESDT-10-32-X-XX.X-L1 SHOWN (SAME AS FIG. 1, EXCEPT AS SHOWN) (PIN 01 TO 01)

FIG 4 SESDT-10-32-X-XX.X-L2 SHOWN (SAME AS FIG. 1, EXCEPT AS SHOWN) (PIN 01 TO 02)