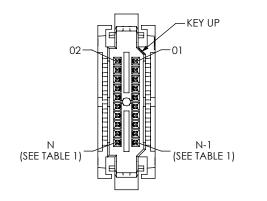

## REVISION A

FIG 5 SESDT-10-32-X-XX.X-L3 SHOWN (SAME AS FIG. 1, EXCEPT AS SHOWN) (PIN 01 TO N-1)

FIG 6 SESDT-10-32-X-XX.X-L4 SHOWN (SAME AS FIG. 1, EXCEPT AS SHOWN) (PIN 01 TO N)