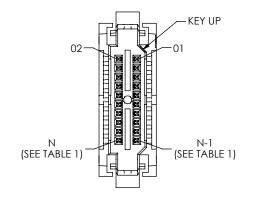

FIG 3 SESDT-10-32-X-XX.X-L1 SHOWN (SAME AS FIG. 1, EXCEPT AS SHOWN) (PIN 01 TO 01)

FIG 4 SESDT-10-32-X-XX.X-L2 SHOWN (SAME AS FIG. 1, EXCEPT AS SHOWN) (PIN 01 TO 02)