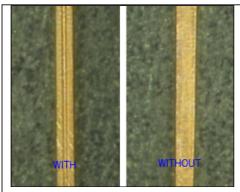

### 6. Method of Identifying Change

CUSTOMER CAN SEE WHAT APPEARS TO BE A SCRIBE LINE DOWN THE LENGTH OF THE TAIL ON ONE SIDE

ONE SIDE WITH, ONE SIDE WITHOUT