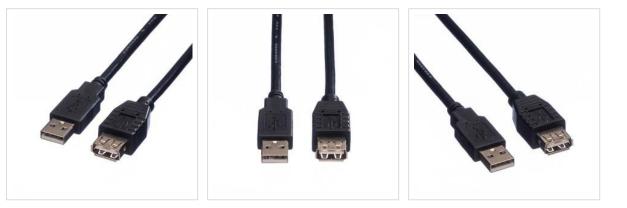

## ROLINE USB 2.0 Cable, A - A, M/F, black, 1.8 m

Product No. Manufacturer Manufacturer No. EAN (single piece) 11.02.8948 ROLINE 11.02.8948 7611990144242

- Type: A-A, M-F
- Length: 1.8m
- Colour: black

| Technical specifications   |                                             |
|----------------------------|---------------------------------------------|
| Manufacturer               | ROLINE                                      |
| Product group              | Cable                                       |
| Product type               | USB 2.0 Extension Cable                     |
| Colour                     | black                                       |
| Length                     | 1.8 m                                       |
| Transfer quality           | USB 2.0 Hi-Speed 480 Mbit/s                 |
| Connection ports           | USB 2.0 Type A Male / USB 2.0 Type A Female |
| side 1 connector           | Type A Male                                 |
| side 2 connector           | Type A Female                               |
| Side 1 Connector Type      | USB 2.0 Type A                              |
| Side 1 Connector<br>Gender | Male                                        |
| Side 2 Connector Type      | USB 2.0 Type A                              |
|                            |                                             |