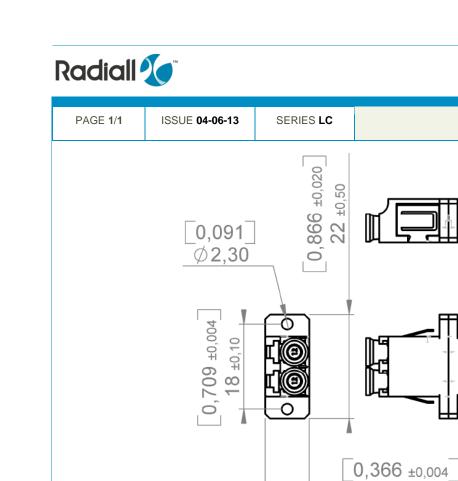

## **Technical Data Sheet**

LC ADAPTER DUPLEX SM PC BLUE/100

PART NUMBER **F727752000** 

0,504 ±0,008 2,80 ±0,20

Dimensions: mm [inches]

## **GENERAL**

9,30 ±0,10

Type: IEC 61754-20 (LC)

Mounting: SC panel cut-out screw in Alignement Sleeve: Zirconia Color: BLUE

(max. panel thickness 1.7mm)

CHARACTERISTICS (Dependent on cable or fiber construction)