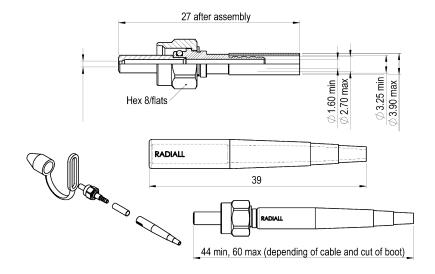

## F-SMA CRIMPING STRAIGHT CONNECTOR FOR MULTIMODE 1000 µM HCS FIBER

Dimensions: mm [inches]

## **GENERAL**

Type: IEC 874-2 type FSMA5, connector

Metalic ferrule

Screw thread coupling device

Fiber: HCS 1010 T

Cable size & type: Tight structure cable with aramid members from Ø1.6mm to Ø2.6mm

Installation: See assembly procedures 503 08 530 and F 707 PC 08