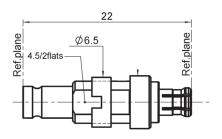

## **75 OHMS ADAPTERS**

| Part number  | Interface                 | Panel drilling |
|--------------|---------------------------|----------------|
| R192 810 300 | 1.0/2.3 Female - MCX Male | P16            |