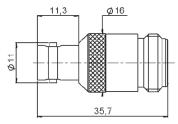

| Part number  | Interface                 |
|--------------|---------------------------|
| R192 432 000 | 1.6/5.6 Male - BNC Female |

| Part number  | Interface           |
|--------------|---------------------|
| R192 421 000 | BNC Female - N Male |