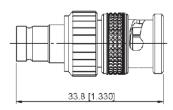

| Part number  | Interface                 |
|--------------|---------------------------|
| R192 430 000 | 1.6/5.6 Female - BNC Male |

| Part number  | Interface             |
|--------------|-----------------------|
| R192 418 000 | BNC Female - N Female |