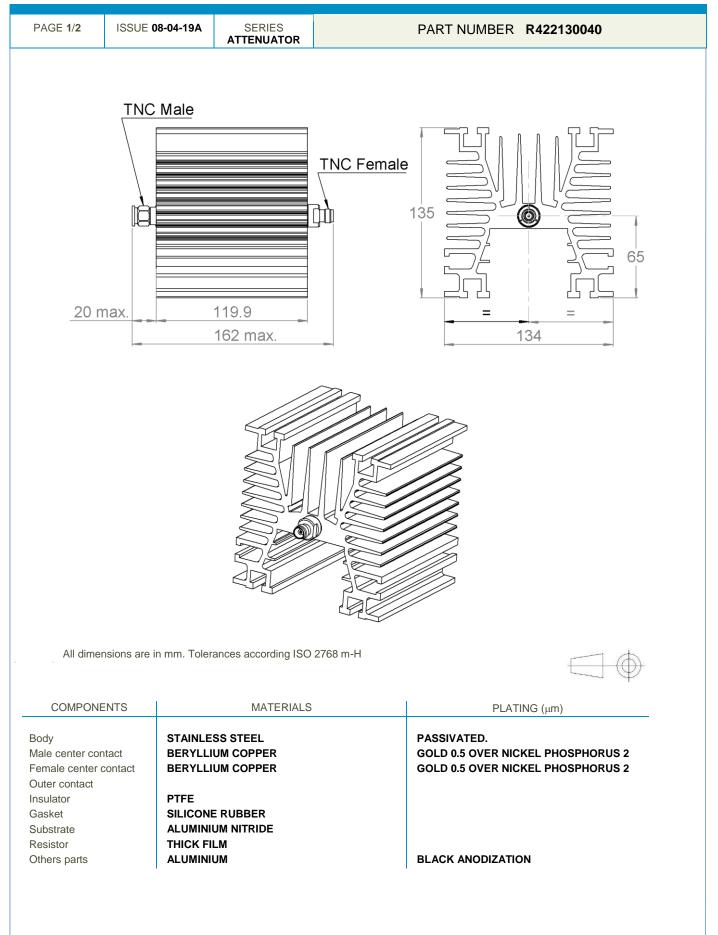

## **Technical Data Sheet**

TNC ATTENUATOR 30 DB 6 GHZ 150W

|                                  | ISSUE        | 08-04-19A     | SERIE<br>ATTENUA |                            | P/                                                                                                                                                                                                                                                                                                                                                                                                                                                                                                                                                                                                                                                                                                                                                                                                                                                                                                                                                                                                                                                                                                                                                                                                                                                                                                                                                                                                                                                                                                                                                                                                                                                                                                                                                                                                                                                                                                                                                                                                                                                                                                                             | ART NUMBER                | R 422130040         |
|----------------------------------|--------------|---------------|------------------|----------------------------|--------------------------------------------------------------------------------------------------------------------------------------------------------------------------------------------------------------------------------------------------------------------------------------------------------------------------------------------------------------------------------------------------------------------------------------------------------------------------------------------------------------------------------------------------------------------------------------------------------------------------------------------------------------------------------------------------------------------------------------------------------------------------------------------------------------------------------------------------------------------------------------------------------------------------------------------------------------------------------------------------------------------------------------------------------------------------------------------------------------------------------------------------------------------------------------------------------------------------------------------------------------------------------------------------------------------------------------------------------------------------------------------------------------------------------------------------------------------------------------------------------------------------------------------------------------------------------------------------------------------------------------------------------------------------------------------------------------------------------------------------------------------------------------------------------------------------------------------------------------------------------------------------------------------------------------------------------------------------------------------------------------------------------------------------------------------------------------------------------------------------------|---------------------------|---------------------|
|                                  |              |               | Ē                | ELECTRICAL C               | HARACTERISTI                                                                                                                                                                                                                                                                                                                                                                                                                                                                                                                                                                                                                                                                                                                                                                                                                                                                                                                                                                                                                                                                                                                                                                                                                                                                                                                                                                                                                                                                                                                                                                                                                                                                                                                                                                                                                                                                                                                                                                                                                                                                                                                   | <u>cs</u>                 |                     |
| Frequency (GHz) DC - 2.5         |              |               | DC - 2.5         | 2.5 - 6                    |                                                                                                                                                                                                                                                                                                                                                                                                                                                                                                                                                                                                                                                                                                                                                                                                                                                                                                                                                                                                                                                                                                                                                                                                                                                                                                                                                                                                                                                                                                                                                                                                                                                                                                                                                                                                                                                                                                                                                                                                                                                                                                                                |                           |                     |
| V.S.W.R (≤)                      |              | 1.25          |                  | 1.25                       |                                                                                                                                                                                                                                                                                                                                                                                                                                                                                                                                                                                                                                                                                                                                                                                                                                                                                                                                                                                                                                                                                                                                                                                                                                                                                                                                                                                                                                                                                                                                                                                                                                                                                                                                                                                                                                                                                                                                                                                                                                                                                                                                |                           |                     |
| Dev                              | iation(±dB)  |               | 1.5              | 2.2                        |                                                                                                                                                                                                                                                                                                                                                                                                                                                                                                                                                                                                                                                                                                                                                                                                                                                                                                                                                                                                                                                                                                                                                                                                                                                                                                                                                                                                                                                                                                                                                                                                                                                                                                                                                                                                                                                                                                                                                                                                                                                                                                                                |                           |                     |
| Ope                              | rating Frequ | uency Range   | 9                |                            | DC - 6                                                                                                                                                                                                                                                                                                                                                                                                                                                                                                                                                                                                                                                                                                                                                                                                                                                                                                                                                                                                                                                                                                                                                                                                                                                                                                                                                                                                                                                                                                                                                                                                                                                                                                                                                                                                                                                                                                                                                                                                                                                                                                                         |                           | GHz                 |
| Impedance<br>Nominal Attenuation |              |               | 50               |                            |                                                                                                                                                                                                                                                                                                                                                                                                                                                                                                                                                                                                                                                                                                                                                                                                                                                                                                                                                                                                                                                                                                                                                                                                                                                                                                                                                                                                                                                                                                                                                                                                                                                                                                                                                                                                                                                                                                                                                                                                                                                                                                                                | Ω                         |                     |
|                                  |              |               |                  |                            | 30                                                                                                                                                                                                                                                                                                                                                                                                                                                                                                                                                                                                                                                                                                                                                                                                                                                                                                                                                                                                                                                                                                                                                                                                                                                                                                                                                                                                                                                                                                                                                                                                                                                                                                                                                                                                                                                                                                                                                                                                                                                                                                                             |                           | dB                  |
|                                  |              | 25°C (1µs, 19 | %0)              |                            | 2000<br>150                                                                                                                                                                                                                                                                                                                                                                                                                                                                                                                                                                                                                                                                                                                                                                                                                                                                                                                                                                                                                                                                                                                                                                                                                                                                                                                                                                                                                                                                                                                                                                                                                                                                                                                                                                                                                                                                                                                                                                                                                                                                                                                    |                           | W                   |
| Ave                              | age power    | at 25°C       |                  |                            |                                                                                                                                                                                                                                                                                                                                                                                                                                                                                                                                                                                                                                                                                                                                                                                                                                                                                                                                                                                                                                                                                                                                                                                                                                                                                                                                                                                                                                                                                                                                                                                                                                                                                                                                                                                                                                                                                                                                                                                                                                                                                                                                |                           | W (Free Air Cooled) |
| Inni                             | + 150 Watt   | s on TNC fo   | malo - 20 W      | atte max on TN             | W (Conduction Conduction Conducti Conduction Conduction Conduction Conduction Conduction |                           |                     |
| Wei                              | ght          |               | 1 845,4200       | g                          |                                                                                                                                                                                                                                                                                                                                                                                                                                                                                                                                                                                                                                                                                                                                                                                                                                                                                                                                                                                                                                                                                                                                                                                                                                                                                                                                                                                                                                                                                                                                                                                                                                                                                                                                                                                                                                                                                                                                                                                                                                                                                                                                |                           |                     |
|                                  |              |               |                  | VIRONMENTAL                | CHARACTERIS                                                                                                                                                                                                                                                                                                                                                                                                                                                                                                                                                                                                                                                                                                                                                                                                                                                                                                                                                                                                                                                                                                                                                                                                                                                                                                                                                                                                                                                                                                                                                                                                                                                                                                                                                                                                                                                                                                                                                                                                                                                                                                                    | TICS                      |                     |
|                                  |              |               | rating tempe     | rature range               |                                                                                                                                                                                                                                                                                                                                                                                                                                                                                                                                                                                                                                                                                                                                                                                                                                                                                                                                                                                                                                                                                                                                                                                                                                                                                                                                                                                                                                                                                                                                                                                                                                                                                                                                                                                                                                                                                                                                                                                                                                                                                                                                | -55/+125 °C               |                     |
|                                  |              |               | rage tempera     | rature range<br>ture range |                                                                                                                                                                                                                                                                                                                                                                                                                                                                                                                                                                                                                                                                                                                                                                                                                                                                                                                                                                                                                                                                                                                                                                                                                                                                                                                                                                                                                                                                                                                                                                                                                                                                                                                                                                                                                                                                                                                                                                                                                                                                                                                                | -55/+125 °C   -55/+125 °C |                     |
|                                  |              |               |                  | Power derating             | Versus temperature                                                                                                                                                                                                                                                                                                                                                                                                                                                                                                                                                                                                                                                                                                                                                                                                                                                                                                                                                                                                                                                                                                                                                                                                                                                                                                                                                                                                                                                                                                                                                                                                                                                                                                                                                                                                                                                                                                                                                                                                                                                                                                             | <b>-55/+125</b> °C        |                     |
|                                  |              |               | rage tempera     | Power derating             | 25 75                                                                                                                                                                                                                                                                                                                                                                                                                                                                                                                                                                                                                                                                                                                                                                                                                                                                                                                                                                                                                                                                                                                                                                                                                                                                                                                                                                                                                                                                                                                                                                                                                                                                                                                                                                                                                                                                                                                                                                                                                                                                                                                          | -55/+125 °C               |                     |
|                                  |              |               | rage tempera     | Power derating             | 25 75<br>apperature (°C)                                                                                                                                                                                                                                                                                                                                                                                                                                                                                                                                                                                                                                                                                                                                                                                                                                                                                                                                                                                                                                                                                                                                                                                                                                                                                                                                                                                                                                                                                                                                                                                                                                                                                                                                                                                                                                                                                                                                                                                                                                                                                                       | -55/+125 °C               |                     |
|                                  |              |               | rage tempera     | Power derating             | 25 75<br>apperature (°C)                                                                                                                                                                                                                                                                                                                                                                                                                                                                                                                                                                                                                                                                                                                                                                                                                                                                                                                                                                                                                                                                                                                                                                                                                                                                                                                                                                                                                                                                                                                                                                                                                                                                                                                                                                                                                                                                                                                                                                                                                                                                                                       | -55/+125 °C               |                     |