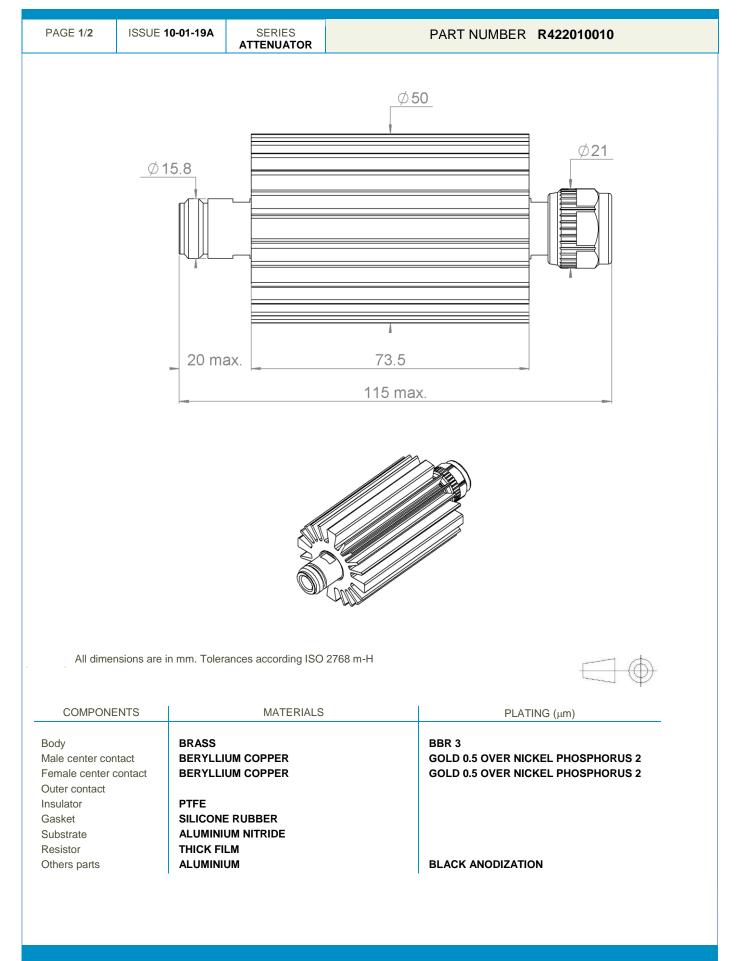

**Technical Data Sheet** 

N ATTENUATOR 10 DB 6 GHZ 30W





This document contains proprietary information and such information shall not be disclosed to any third party for any purpose whatsoever or used for manufacturing purposes without prior written agreement from Radiall. The data defined in this document are given as an indication, in the effort to improve our products; we reserve the right to make any changes judged necessary.

## **Technical Data Sheet**

N ATTENUATOR 10 DB 6 GHZ 30W



| GE <b>2/2</b>                                 | ISSUE 10-                              | 01-19A | SERIES<br>ATTENUATOR