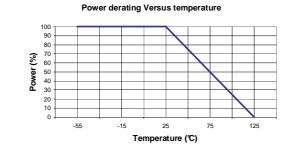

#### **ENVIRONMENTAL CHARACTERISTICS**

| Operating temperature range | -55/+125 °C |
|-----------------------------|-------------|
| Storage temperature range   | -55/+125 °C |

**SPECIFICATION** 

# **OTHER CHARACTERISTICS**

MOUNTED WITH VERTICAL COOLING FINS AND NATURAL CONVECTION

2/2