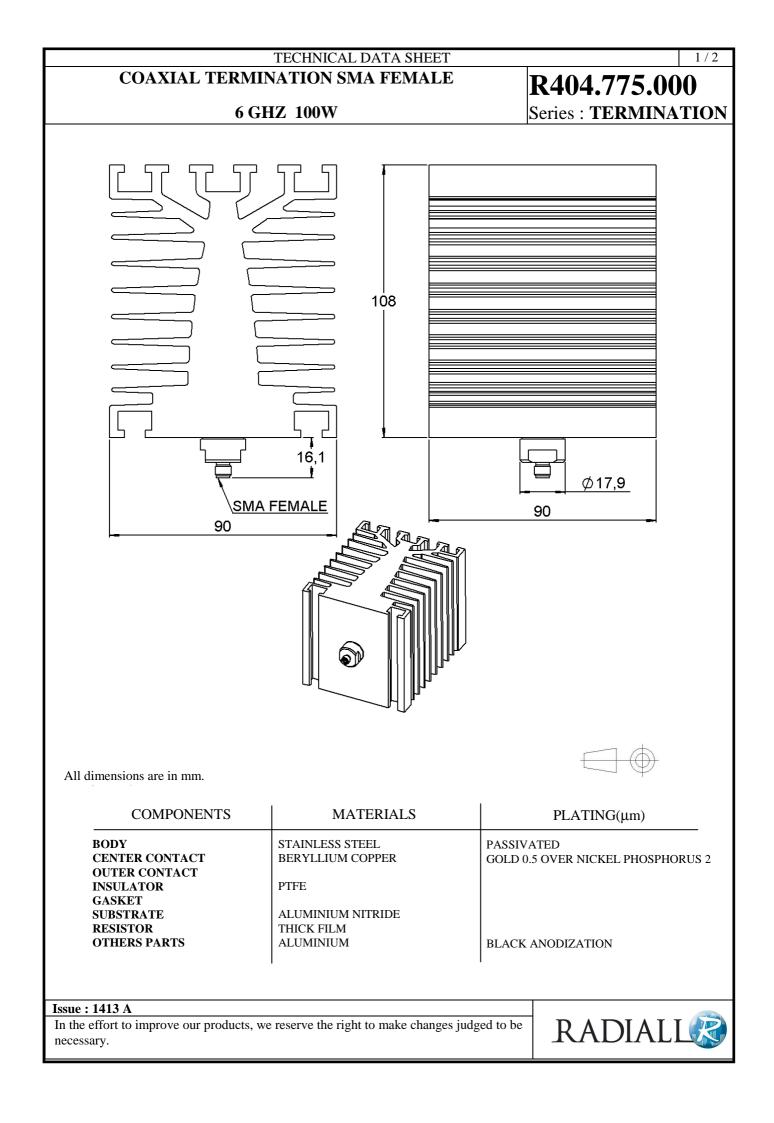

### COAXIAL TERMINATION SMA FEMALE

6 GHZ 100W

**R404.775.000** Series : **TERMINATION** 

# MECHANICAL CHARACTERISTICS

| Connectors | SMA          | Female | MIL C39012 |
|------------|--------------|--------|------------|
| Weight     | 1 189,2600 g |        |            |