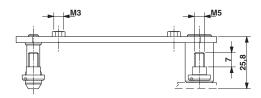

## **Drawings**

## Docking frames - HC-B 6-ANDOCK - 1586112

Dimensional drawing

Dimensional drawing

Dimensional drawing

Mounting cutout

#### Dimensional drawing

max. dimensions of both the docking frames (in case of standard contacts 25.8 mm; in case of fiber optics contacts 27 mm; in case of pneumatic contacts 26.5 mm)

Phoenix Contact 2019 © - all rights reserved http://www.phoenixcontact.com