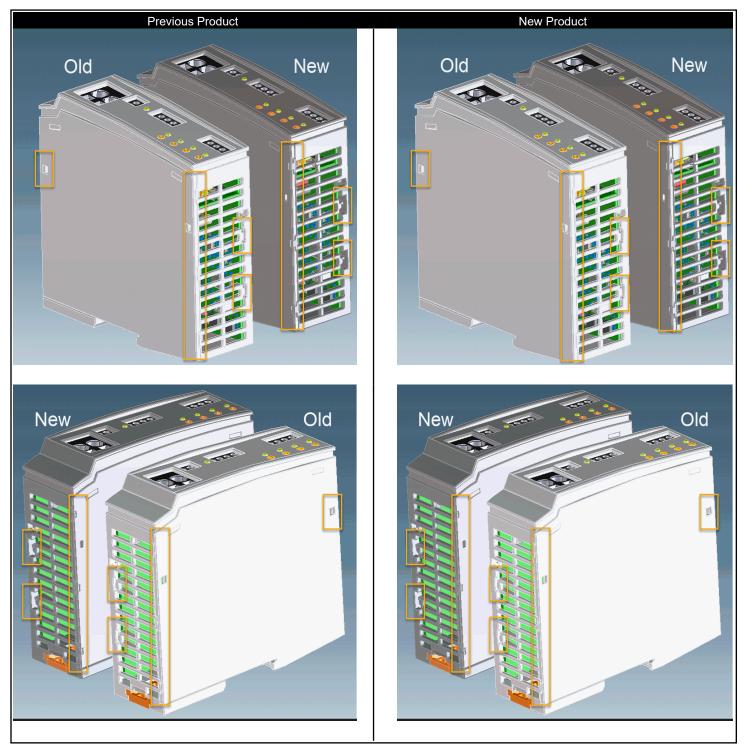

#### Description for Product Change Notification The tooling for the plastic housing of the CBM has been updated which has changed the appearance of the CBM slightly. The overall size of the CBM remains unchanged. Stock Status Can existing stock still be used? Yes Yes Is mixture of stock acceptable? **Transaction Dates** 2/17/2023 Date modification goes into effect from Germany: 2/17/2023

### **Product Change Notification**

| Old   | Old  |
|-------|------|
| TELET | 7527 |
|       |      |
|       |      |
| New   | New  |
|       |      |
|       |      |
|       |      |

Should you have any issues with the timeline or content of this product change, please contact Phoenix Contact using the information below. Customers should acknowledge receipt of the PCN within 30 days of delivery of the PCN; provided, however, that the failure to acknowledge receipt does not affect the product change or the effective date thereof.