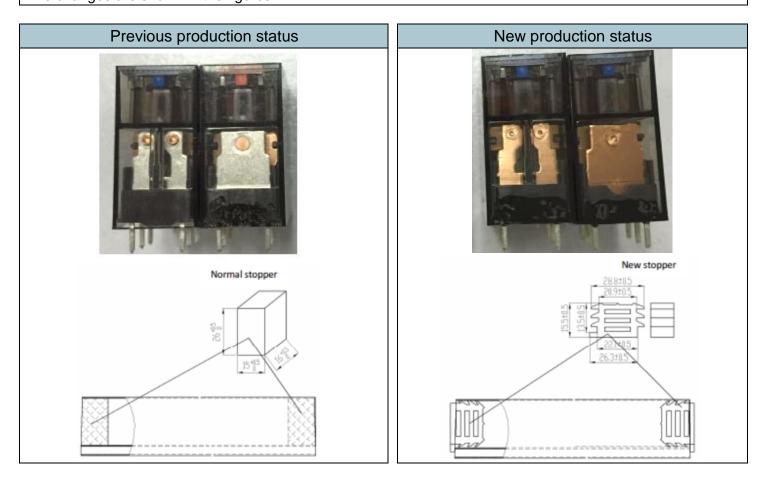

| Description of the change                                                                                                                                                                                                                                                |                         |                             |  |  |  |  |
|--------------------------------------------------------------------------------------------------------------------------------------------------------------------------------------------------------------------------------------------------------------------------|-------------------------|-----------------------------|--|--|--|--|
| $\square$ Product appearance (fit)                                                                                                                                                                                                                                       | Product geometry (form) | Product function (function) |  |  |  |  |
| Change to production process and packaging                                                                                                                                                                                                                               |                         |                             |  |  |  |  |
| Due to a change in the production process, the external appearance of the relay will change. Technical data will not change! The contact springs will no longer be tin-plated. However, the contact connection pins will now be dip soldered (previously electroplated). |                         |                             |  |  |  |  |
| New end plugs will be used in packaging.<br>The changes are shown in the figures.                                                                                                                                                                                        |                         |                             |  |  |  |  |