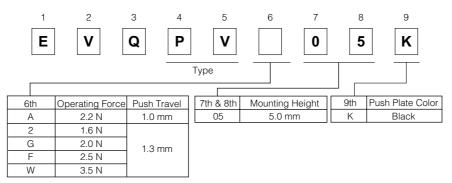

# Panasonic

# 6 mm Square Long Travel 2R Light Touch Switches

Type: **EVQPV** 

### Features

- External dimensions : 6.0 mm×6.1 mm, Hight 5.0 mm (Including the push plate)
- High mountability, section terminals and radial taping package
- Low contact resistance and steady contact characteristics

#### Recommended Applications

Car audio equipment

## Explanation of Part Numbers



### Specifications

| d)<br>  |
|---------|
|         |
| N 35 N  |
| , o.o n |
| mm      |
|         |
|         |
|         |
|         |
|         |
|         |
|         |
| -       |

Design and specifications are each subject to change without notice. Ask factory for the current technical specifications before purchase and/or use. Should a safety concern arise regarding this product, please be sure to contact us immediately.



# Panasonic

## Dimensions in mm (not to scale)



Design and specifications are each subject to change without notice. Ask factory for the current technical specifications before purchase and/or use. Should a safety concern arise regarding this product, please be sure to contact us immediately.