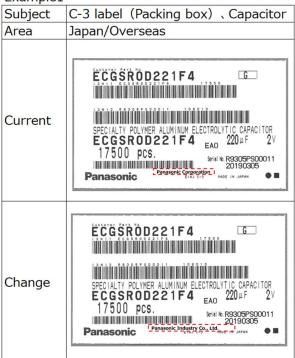

## ■ Changes :

Products / packaging labels with the current company name will be changed to the new company name from April 2022.

[Example] Current) Panasonic Corporation

→ New) Panasonic Industry Co., Ltd.

We will change the notation of the new company name to the newly exchanged specifications.

This change is only the company name, and there is no change in model / part number / electrical characteristics / mechanical characteristics / external dimensions / appearance color / marking etc..

- Schedule: We are planning to switch sequentially from our shipment in April 2022.
- Label design changes (example): Please refer to the attached sheet.

Example1

Example2