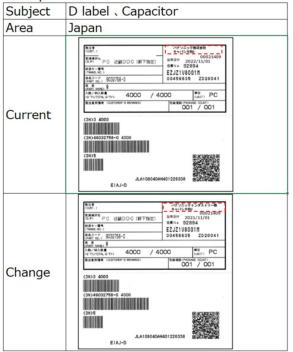

## ■ Changes :

Products / packaging labels with the current company name will be changed to the new company name from April 2022.

[Example] Current) Panasonic Corporation

→ New) Panasonic Industry Co., Ltd.

We will change the notation of the new company name to the newly exchanged specifications.

This change is only the company name, and there is no change in model / part number / electrical characteristics / mechanical characteristics / external dimensions / appearance color / marking etc..

- Schedule: We are planning to switch sequentially from our shipment in April 2022.
- Label design changes (example): Please refer to the attached sheet.

Example1

Example2