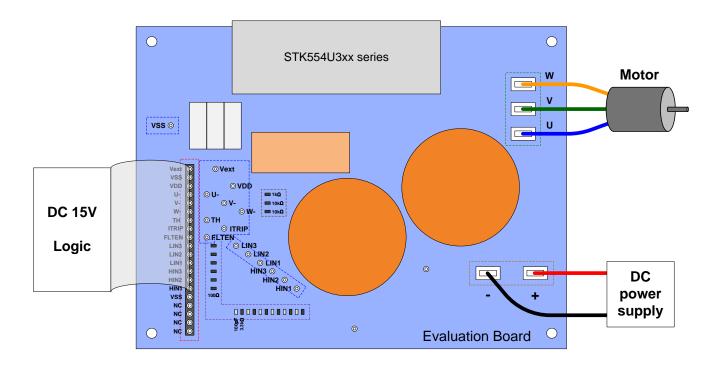

## Test Procedure for the STK554U362AGEVB Evaluation Board

**Step1**: Please connect HIC, each power supply, logic parts, and the motor to the evaluation board,

and confirm that each power supply is OFF at this time.

- Step2: Please impress the power supply of DC15V.
- **Step3**: Please perform a voltage setup according to specifications, and impress the power supply between the "+" and the "-" terminal.
- **Step4**: By inputting signal to the logic part, HIC control is started.

  (Therefore, please set electric charge to the boot-strap capacitor of upper side to turn on lower side IGBT before running.)
- \* When turning off the power supply part and the logic part, please carry out in the reverse order to above steps.