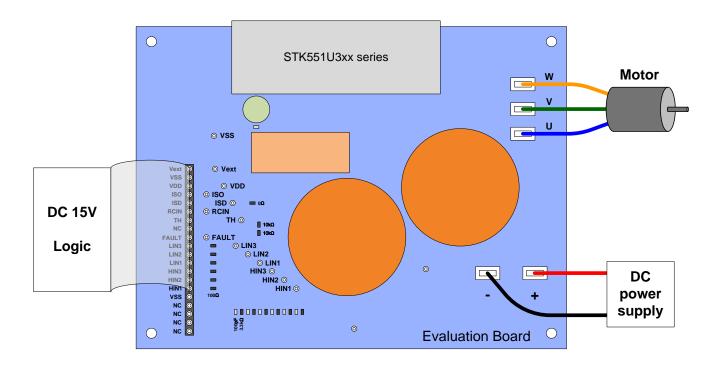

## Test Procedure for the STK551U362AGEVB Evaluation Board

**Step1**: Please connect HIC, each power supply, logic parts, and the motor to the evaluation board,

and confirm that each power supply is OFF at this time.

- Step2: Please impress the power supply of DC15V.
- **Step3**: Please perform a voltage setup according to specifications, and impress the power supply between the "+" and the "-" terminal.
- **Step4**: By inputting signal to the logic part, HIC control is started.

  (Therefore, please set electric charge to the boot-strap capacitor of upper side to turn on lower side IGBT before running.)
- \* When turning off the power supply part and the logic part, please carry out in the reverse order to above steps.