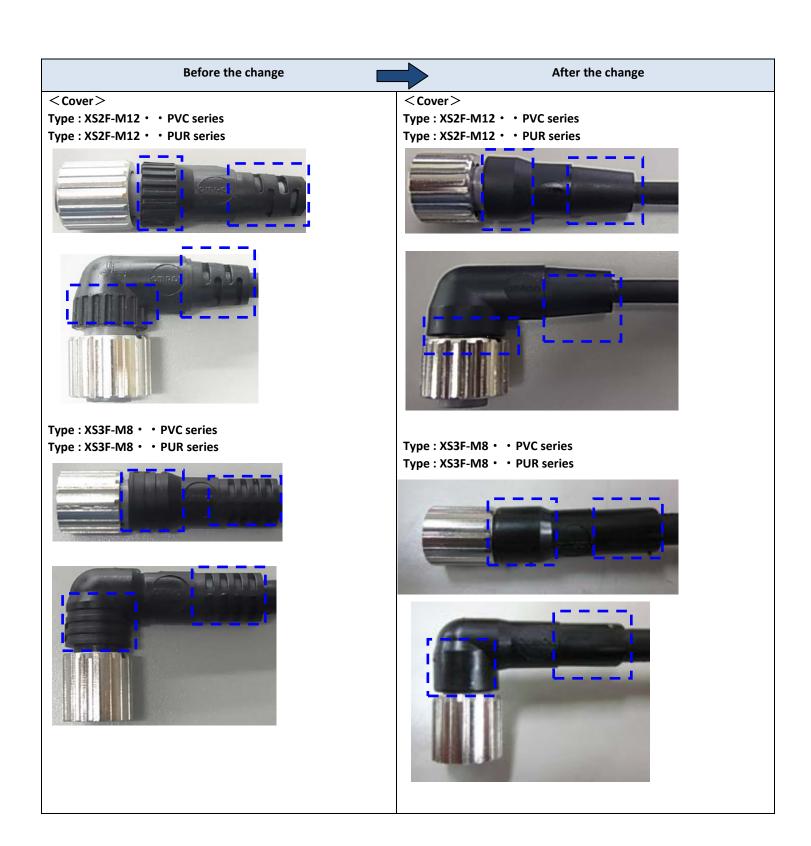

### **Applicable Model**

Type : XS2F/H/W-M12 · · PVC series Type : XS2F/H/W-M12 · · PUR series Type : XS3F/H/W-M8 · · PVC series Type : XS3F/H/W-M8 · · PUR series

### Change of product specification sheet

Necessary - even though "Rating and Specifications" will not change, wire size and wire jacket diameters will.

| <b>Changes</b> (The picture represents the printing method; Part number displayed is jus | is just an example) |
|------------------------------------------------------------------------------------------|---------------------|
|------------------------------------------------------------------------------------------|---------------------|