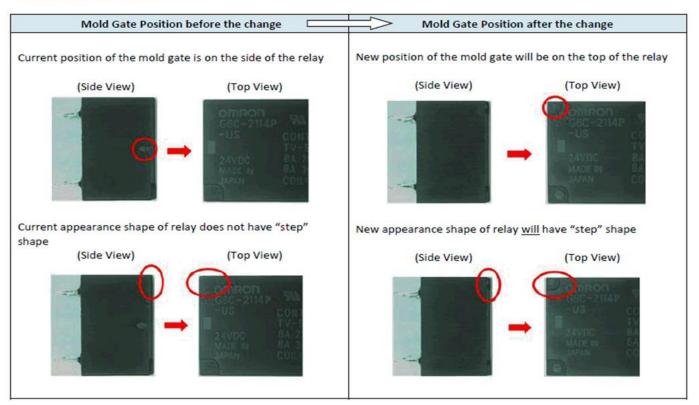

## G6C PCB Power Relay – Relay Case Appearance Change

In an effort to enhance our production process, Omron will change the G6C relay manufacturing mold effective as of our production in May 2017. This modification notice will explain the appearance changes of the G6C relay case as the new manufacturing mold will have a different gate position. The manufacturing mold change will not alter the technical specifications or external dimensions of the relay. The models to be affected include, but are not limited to the models listed below; should you have any additional questions, however, please communicate with the Relay Product Specialist.

## G6C Appearance Shape Change: