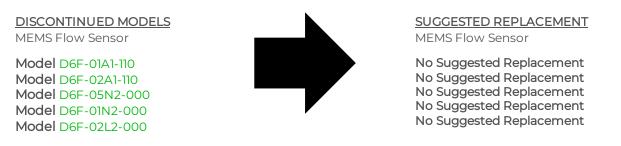

Thank you, OMRON Product Management Team

SENSOR SERIES AFFECTED PARTS

| <b>Discontinued Product</b> | Suggested Replacement    |              |
|-----------------------------|--------------------------|--------------|
| Models                      | Models                   | Product code |
| D6F-01A1-110                | No suggested replacement |              |
| D6F-02A1-110                | No suggested replacement |              |
| D6F-05N2-000                | No suggested replacement |              |
| D6F-01N2-000                | No suggested replacement |              |
| D6F-02L2-000                | No suggested replacement |              |