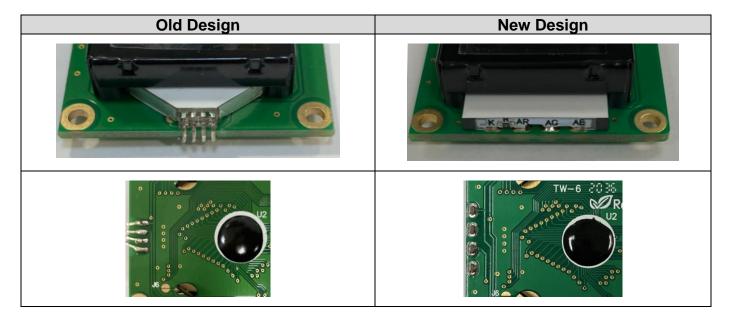

## NHD-0216K1Z-FS(RGB)-FBW\_rev1 NHD-0216K1Z-NS(RGB)-FBW\_rev1

The backlight has been redesigned to improve the connection method for anode and cathode. Old backlight design used thru-hole LEDs with leads that wrapped around the PCB. New backlight design uses surface-mount LEDs, which are connected to the PCB using thru-hole leads.