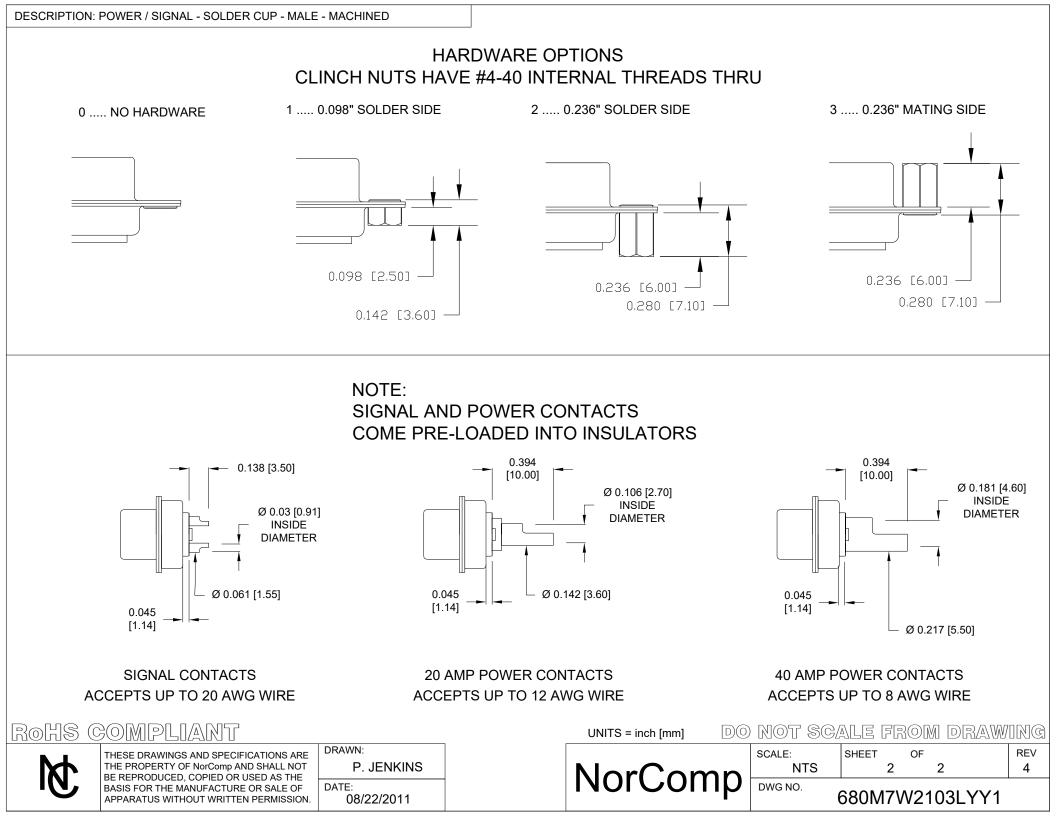

#### DESCRIPTION: POWER / SIGNAL - SOLDER CUP - MALE - MACHINED





# SPECIFICATIONS:

## ELECTRICAL:

INSULATOR RESISTANCE: DIELECTRIC WITHSTANDING: OPERATING TEMPERATURE: POWER CONTACT RESISTANCE: SIGNAL CONTACT RESISTANCE: POWER PINS: SIGNAL PINS:

### MECHANICAL:

CONTACT INSERTION FORCE: 4.5 Kg Max. CONTACT SEPARATOR FORCE: 0.3 Kg Min.

# MATERIALS:

CONTACTS: INSULATOR:

#### COPPER ALLOY PBT UL94V-0 RATED, BLK 230°C PROCESS TEMP. STEEL

SEE PART NUMBER BELOW

FINISH: SHELL: CONTACTS:

SHELL:

NICKEL FULL GOLD FLASH

5 G OHMS Min.

1,000VAC r.m.s.

-55° C ~ +125° C

2.0 mOhms MAX.

10 mOhms MAX.

5 AMPS