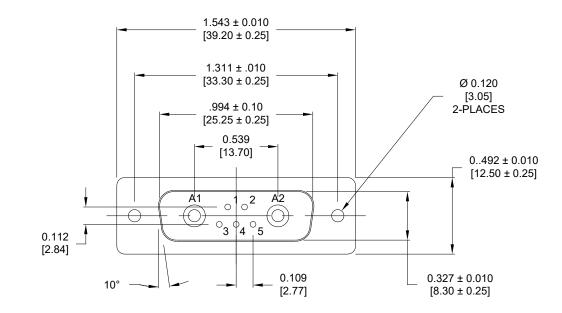

#### DESCRIPTION: POWER / SIGNAL - SOLDER CUP - MALE - MACHINED





# SPECIFICATIONS:

## ELECTRICAL:

INSULATOR RESISTANCE: DIELECTRIC WITHSTANDING: OPERATING TEMPERATURE: POWER CONTACT RESISTANCE: SIGNAL CONTACT RESISTANCE: POWER PINS: SIGNAL PINS:

### MECHANICAL:

CONTACT INSERTION FORCE: 4.5 Kg Max. CONTACT SEPARATOR FORCE: 0.3 Kg Min.

# MATERIALS:

CONTACTS: INSULATOR:

#### COPPER ALLOY PBT UL94V-0 RATED, BLK 230°C PROCESS TEMP. STEEL

SEE PART NUMBER BELOW

FINISH: SHELL: CONTACTS:

SHELL:

NICKEL FULL GOLD FLASH

5 G OHMS Min.

1,000VAC r.m.s.

-55° C ~ +125° C

2.0 mOhms MAX.

10 mOhms MAX.

5 AMPS