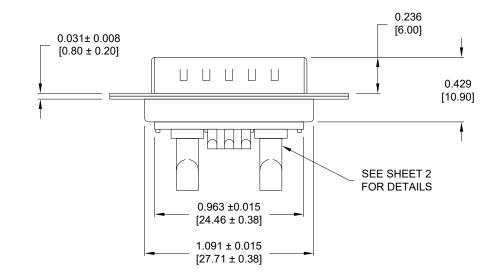

#### DESCRIPTION: POWER / SIGNAL - SOLDER CUP - MALE - MACHINED





# SPECIFICATIONS:

## ELECTRICAL:

INSULATOR RESISTANCE: DIELECTRIC WITHSTANDING: OPERATING TEMPERATURE: POWER CONTACT RESISTANCE: SIGNAL CONTACT RESISTANCE: POWER PINS: SIGNAL PINS:

### MECHANICAL:

CONTACT INSERTION FORCE: 4.5 Kg Max. CONTACT SEPARATOR FORCE: 0.3 Kg Min.

# MATERIALS:

CONTACTS: INSULATOR:

#### COPPER ALLOY PBT UL94V-0 RATED, BLK 230°C PROCESS TEMP. STEEL

SEE PART NUMBER BELOW

FINISH: SHELL: CONTACTS:

SHELL:

NICKEL FULL GOLD FLASH

5 G OHMS Min.

1,000VAC r.m.s.

-55° C ~ +125° C

2.0 mOhms MAX.

10 mOhms MAX.

5 AMPS