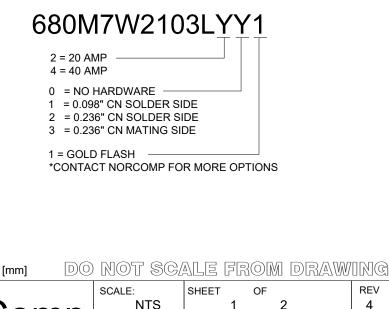

#### COPPER ALLOY PBT UL94V-0 RATED, BLK 230°C PROCESS TEMP. STEEL

SEE PART NUMBER BELOW

FINISH: SHELL: CONTACTS:

SHELL:

NICKEL FULL GOLD FLASH

5 G OHMS Min.

1,000VAC r.m.s.

-55° C ~ +125° C