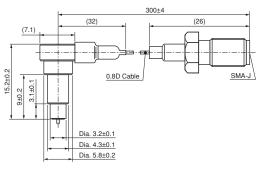

## **Coaxial Connectors with Switch**

(P/N: MM126036)

Measurement Probe for MM8130-2600/MM8430-2610 (P/N: MXHS83QE3000)

(in mm)

(in mm)

Note
Please read rating and 
CAUTION (for storage, operating, rating, soldering, mounting and handling) in this catalog to prevent smoking and/or burning, etc.
This catalog has only typical specifications. Therefore, please approve our product specifications or transact the approval sheet for product specifications before ordering.