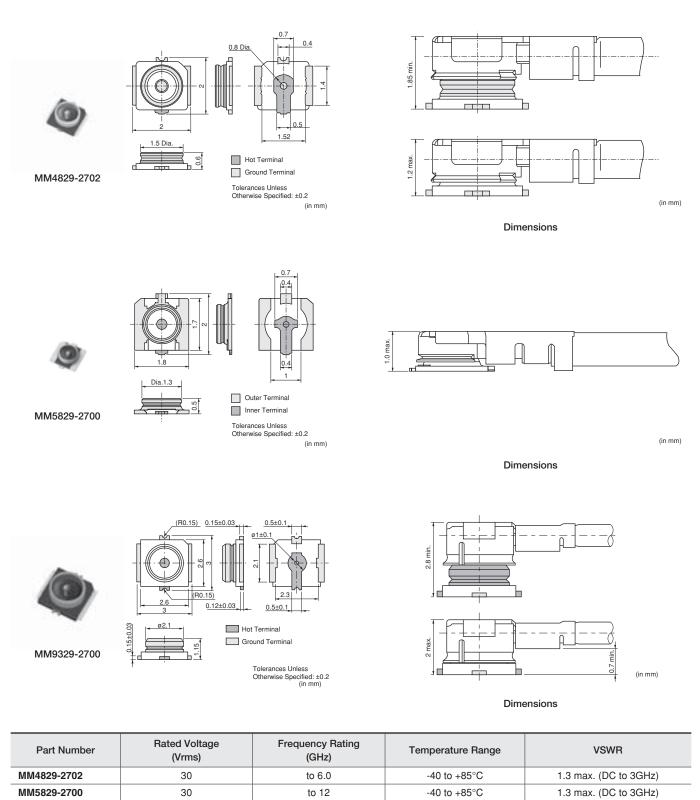

## **Microwave Coaxial Connectors**



## **Coaxial Cable Connectors**







## **Microwave Coaxial Connectors**



## **Coaxial Connectors with Switch**



(P/N: MM126036)



Measurement Probe for MM8130-2600/MM8430-2610 (P/N: MXHS83QE3000)



(in mm)



(in mm)

Note
Please read rating and 
CAUTION (for storage, operating, rating, soldering, mounting and handling) in this catalog to prevent smoking and/or burning, etc.
This catalog has only typical specifications. Therefore, please approve our product specifications or transact the approval sheet for product specifications before ordering.



Measurement Probe for MM8130-2600/MM8430-2610 (P/N: MXHS83QH3000)



(in mm)

| Part Number | Rated Voltage<br>(Vrms) | Frequency Rating<br>(GHz) | Temperature Range | VSWR (1)              |
|-------------|-------------------------|---------------------------|--------