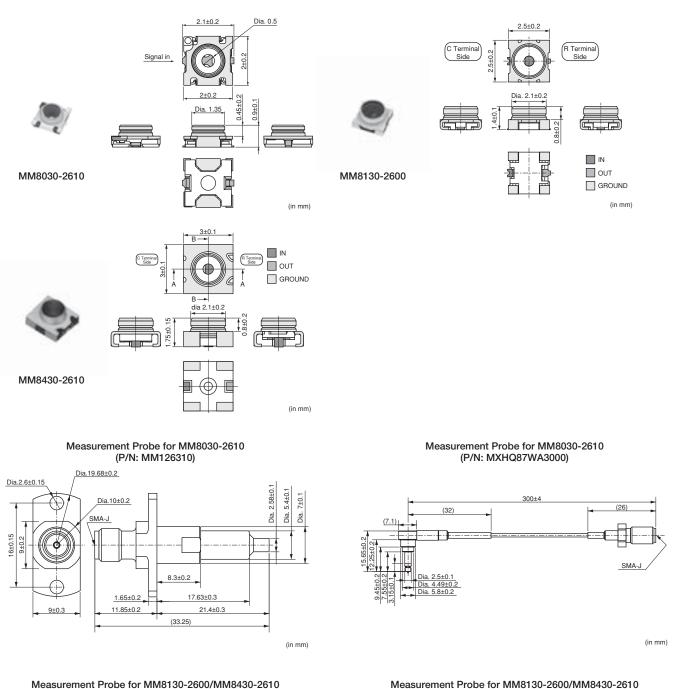

## **Coaxial Connectors with Switch**

(P/N: MM126036)

Measurement Probe for MM8130-2600/MM8430-2610 (P/N: MXHS83QE3000)

(in mm)

(in mm)

Note
Please read rating and 
CAUTION (for storage, operating, rating, soldering, mounting and handling) in this catalog to prevent smoking and/or burning, etc.
This catalog has only typical specifications. Therefore, please approve our product specifications or transact the approval sheet for product specifications before ordering.

Measurement Probe for MM8130-2600/MM8430-2610 (P/N: MXHS83QH3000)

(in mm)

| Part Number | Rated Voltage<br>(Vrms) | Frequency Rating<br>(GHz) | Temperature Range | VSWR (1)              |
|-------------|-------------------------|---------------------------|-------------------|-----------------------|
| MM8030-2610 | 30                      | to 11                     | -40 to +85°C      | 1.2 max. (DC to 3GHz) |
| MM8130-2600 | 30                      | to 6                      | -40 to +85°C      | 1.2 max. (DC to 3GHz) |
| MM8430-2610 | 30                      | to 6                      | -40 to +85°C      | 1.2 max.(DC to 3GHz)  |