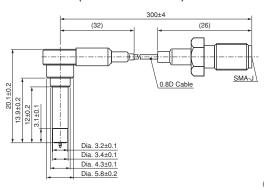

Measurement Probe for MM8130-2600/MM8430-2610 (P/N: MXHS83QH3000)

(in mm)

| Part Number | Rated Voltage<br>(Vrms) | Frequency Rating<br>(GHz) | Temperature Range | VSWR (1)              |
|-------------|-------------------------|---------------------------|-------------------|-----------------------|
| MM8030-2610 | 30                      | to 11                     | -40 to +85°C      | 1.2 max. (DC to 3GHz) |
| MM8130-2600 | 30                      | to 6                      | -40 to +85°C      | 1.2 max. (DC to 3GHz) |
| MM8430-2610 | 30                      | to 6                      | -40 to +85°C      | 1.2 max.(DC to 3GHz)  |