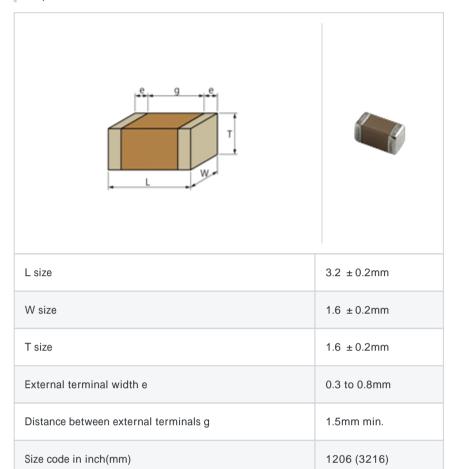

#### Shape

### References

| Packaging | Specifications        | Minimum quantity |
|-----------|-----------------------|------------------|
| L         | 180mm Embossed taping | 2000             |
| K         | 330mm Embossed taping | 6000             |

| Mass (typ.) |      |
|-------------|------|
| 1 piece     | 52mg |
| 180mm Reel  | 144g |