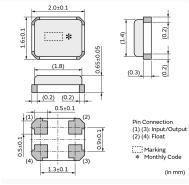

## Appearance & Shape

### Features

- 1. The series has high reliability and is available for a wide temperature range.
- 2. The crystal unit is small size (2.0 x 1.6 x 0.7 (mm)), and contribute to reduction in mounting area.
- 3. The series complies to RoHS and ELV directives, being leadfree (phase 3).
- 4. The series complies to AEC-Q200.