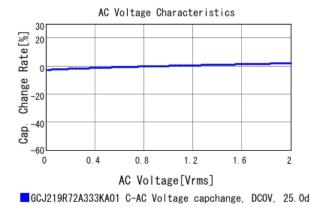

## GCJ219R72A333KA01#

"#" indicates a package specification code.

GCJ219R72A333KA01 C-Temp. capchange, DCO. OV, AC1. OVrm

4 of 4