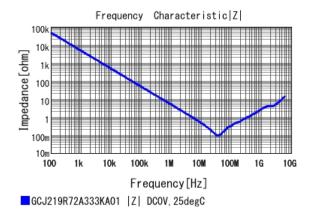

### GCJ219R72A333KA01#

"#" indicates a package specification code.

The charts below may show another part number which shares its characteristics.

GCJ219R72A333KA01 R DC0V, 25degC

3 of 4