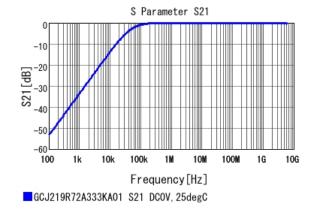

### GCJ219R72A333KA01#

"#" indicates a package specification code.

The charts below may show another part number which shares its characteristics.

GCJ219R72A333KA01 R DC0V, 25degC

3 of 4