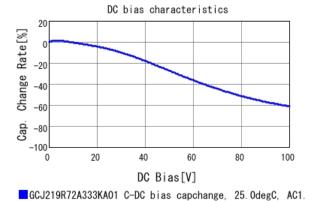

## GCJ219R72A333KA01#

"#" indicates a package specification code.

GCJ219R72A333KA01 C-Temp. capchange, DCO. OV, AC1. OVrm

4 of 4