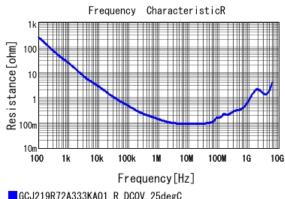

### GCJ219R72A333KA01#

"#" indicates a package specification code.

The charts below may show another part number which shares its characteristics.

GCJ219R72A333KA01 R DC0V, 25degC

3 of 4