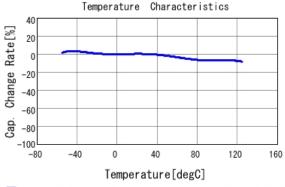

## GCJ219R72A333KA01#

"#" indicates a package specification code.

GCJ219R72A333KA01 C-Temp. capchange, DCO. OV, AC1. OVrm

4 of 4