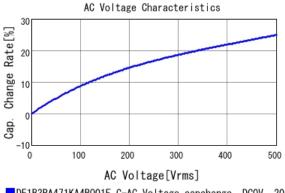

## DE1B3RA471KA4BQ01F

The charts below may show another part number which shares its characteristics.

DE1B3RA471KA4BQ01F R DC0V, 20degC

DE1B3RA471KA4BQ01F C-AC Voltage capchange, DCOV, 20.0

DE1B3RA471KA4BQ01F C-Temp. capchange, DC0V, AC1Vrms