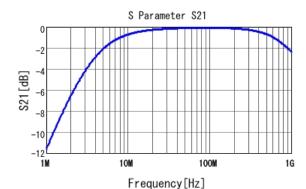

## DE1B3RA471KA4BQ01F

DE1B3RA471KA4BQ01F S21 DC0V, 20degC

4 of 4

1. This datasheet is downloaded from the website of Murata Manufacturing Co., Ltd. Therefore, it's specifications are subject to change or our products in it may be discontinued without advance notice. Please check with our sales representatives or product engineers before ordering.