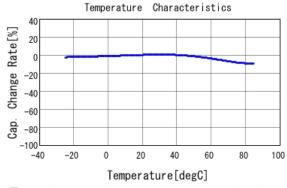

## DE1B3RA471KA4BQ01F

The charts below may show another part number which shares its characteristics.

DE1B3RA471KA4BQ01F R DC0V, 20degC

DE1B3RA471KA4BQ01F C-AC Voltage capchange, DCOV, 20.0

DE1B3RA471KA4BQ01F C-Temp. capchange, DC0V, AC1Vrms