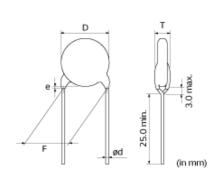

# DE1B3RA471KA4BQ01F

| 8.0mm max.             |
|------------------------|
| 6.0mm max.             |
| 10.0±1.0mm             |
| 0.6±0.05mm             |
| Up to the end of crimp |
| 470pF ±10%             |
| 500Vac(r.m.s.)         |
| B(JIS)                 |
| ±10%                   |
| -25°C to 85°C          |
| -40°C to 125°C         |
|                        |