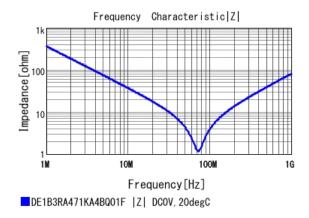

## DE1B3RA471KA4BQ01F

The charts below may show another part number which shares its characteristics.

DE1B3RA471KA4BQ01F R DC0V, 20degC

DE1B3RA471KA4BQ01F C-AC Voltage capchange, DCOV, 20.0

DE1B3RA471KA4BQ01F C-Temp. capchange, DC0V, AC1Vrms