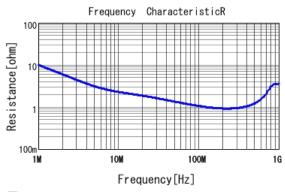

## DE1B3RA471KA4BQ01F

The charts below may show another part number which shares its characteristics.

DE1B3RA471KA4BQ01F R DC0V, 20degC

DE1B3RA471KA4BQ01F C-AC Voltage capchange, DCOV, 20.0

DE1B3RA471KA4BQ01F C-Temp. capchange, DC0V, AC1Vrms