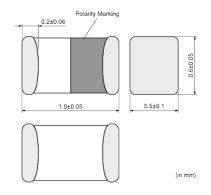

## Specifications

| L size                                                                 | 1.0±0.05mm     |
|------------------------------------------------------------------------|----------------|
| W size                                                                 | 0.6±0.05mm     |
| T size                                                                 | 0.5±0.1mm      |
| Size code inch (mm)                                                    | 0402 (1005)    |
| Inductance                                                             | 120nH±2%       |
| Inductance Test Frequency                                              | 100MHz         |
| Rated current (Itemp) (Based on<br>Temperature rise)                   | 140mA          |
| Max. of DC resistance                                                  | 2.7Ω           |
| Q(min.)                                                                | 22             |
| Q Test Frequency                                                       | 250MHz         |
| Self resonance frequency (min.)                                        | 800MHz         |
| Operating Temperature Range(Self-<br>temperature rise is not included) | -55°C to 125°C |
| Series                                                                 | LQG15WZ_02     |