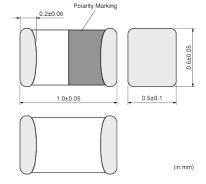

## Specifications

muRata

INNOVATOR IN ELECTRON

| L size                                                                 | 1.0±0.05mm     |
|------------------------------------------------------------------------|----------------|
| W size                                                                 | 0.6±0.05mm     |
| T size                                                                 | 0.5±0.1mm      |
| Size code inch (mm)                                                    | 0402 (1005)    |
| Inductance                                                             | 75nH±3%        |
| Inductance Test Frequency                                              | 100MHz         |
| Rated current (Itemp) (Based on<br>Temperature rise)                   | 160mA          |
| Max. of DC resistance                                                  | 2.2Ω           |
| Q(min.)                                                                | 22             |
| Q Test Frequency                                                       | 250MHz         |
| Self resonance frequency (min.)                                        | 1100MHz        |
| Operating Temperature Range(Self-<br>temperature rise is not included) | -55°C to 125°C |
| Series                                                                 | LQG15WZ_02     |