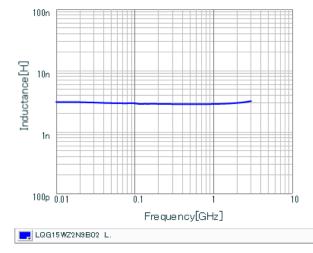

## LQG15WZ2N9B02#

"#" indicates a package specification code.

Inductance - Frequency Characteristics

**Q-Frequency Characteristics** 

Attention

1. This datasheet is downloaded from the website of Murata Manufacturing Co., Ltd. Therefore, it's specifications are subject to change or our products in it may be discontinued without advance notice. Please check with our sales representatives or product engineers before ordering. 2.This datasheet has only typical specifications because there is no space for detailed specifications.