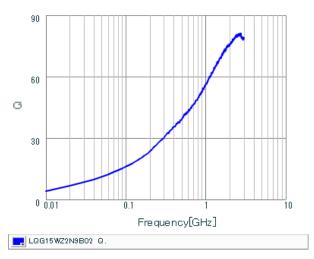

## LQG15WZ2N9B02#

"#" indicates a package specification code.

Inductance - Frequency Characteristics

**Q-Frequency Characteristics** 

Attention

1. This datasheet is downloaded from the website of Murata Manufacturing Co., Ltd. Therefore, it's specifications are subject to change or our products in it may be discontinued without advance notice. Please check with our sales representatives or product engineers before ordering. 2.This datasheet has only typical specifications because there is no space for detailed specifications.