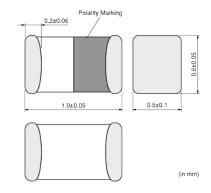

## Specifications

| L size                                                                 | 1.0±0.05mm     |
|------------------------------------------------------------------------|----------------|
| W size                                                                 | 0.6±0.05mm     |
| T size                                                                 | 0.5±0.1mm      |
| Size code inch (mm)                                                    | 0402 (1005)    |
| Inductance                                                             | 2.9nH±0.1nH    |
| Inductance Test Frequency                                              | 100MHz         |
| Rated current (Itemp) (Based on<br>Temperature rise)                   | 900mA          |
| Max. of DC resistance                                                  | 0.08Ω          |
| Q(min.)                                                                | 23             |
| Q Test Frequency                                                       | 250MHz         |
| Self resonance frequency (min.)                                        | 6500MHz        |
| Operating Temperature Range(Self-<br>temperature rise is not included) | -55°C to 125°C |
| Series                                                                 | LQG15WZ_02     |