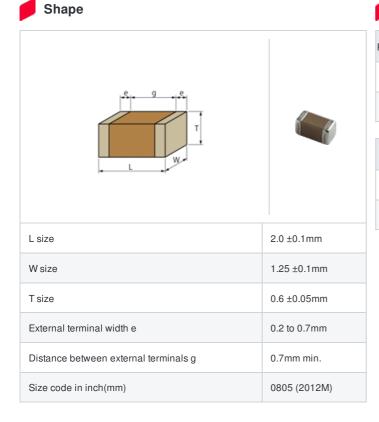

## **Specifications**

| Capacitance                                      | 6800pF ±5%   |
|--------------------------------------------------|--------------|
| Rated voltage                                    | 100Vdc       |
| Temperature characteristics (complied standard)  | C0G(EIA)     |
| Temperature coefficient                          | 0±30ppm/°C   |
| Temperature range of temperature characteristics | 25 to 125°C  |
| Operating temperature range                      | -55 to 125°C |