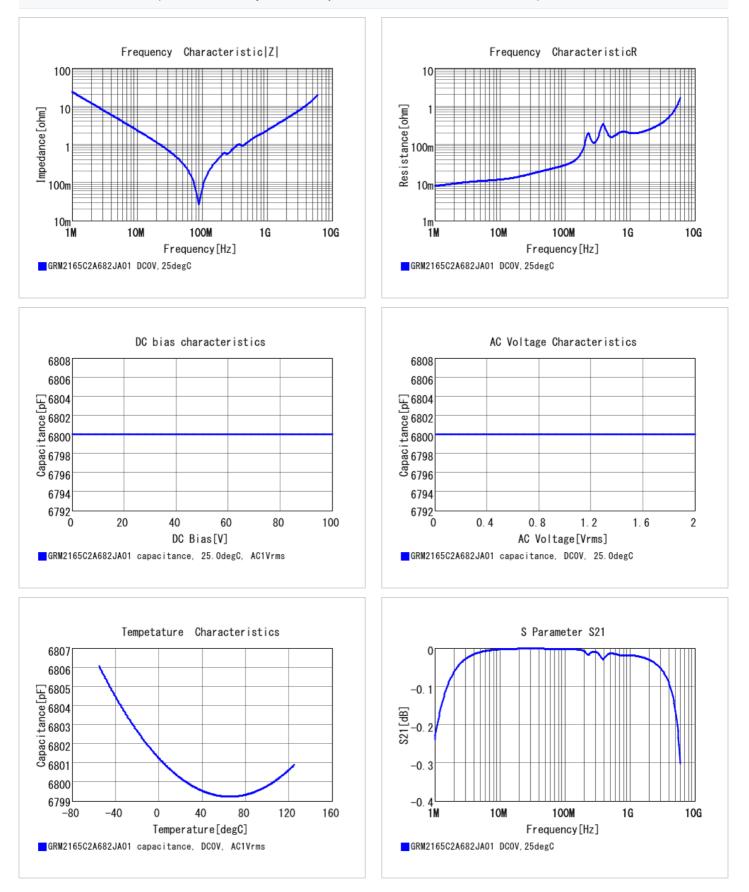

#### Chart of characteristic data (The charts below may show another part number which shares its characteristics.)

2 of 2