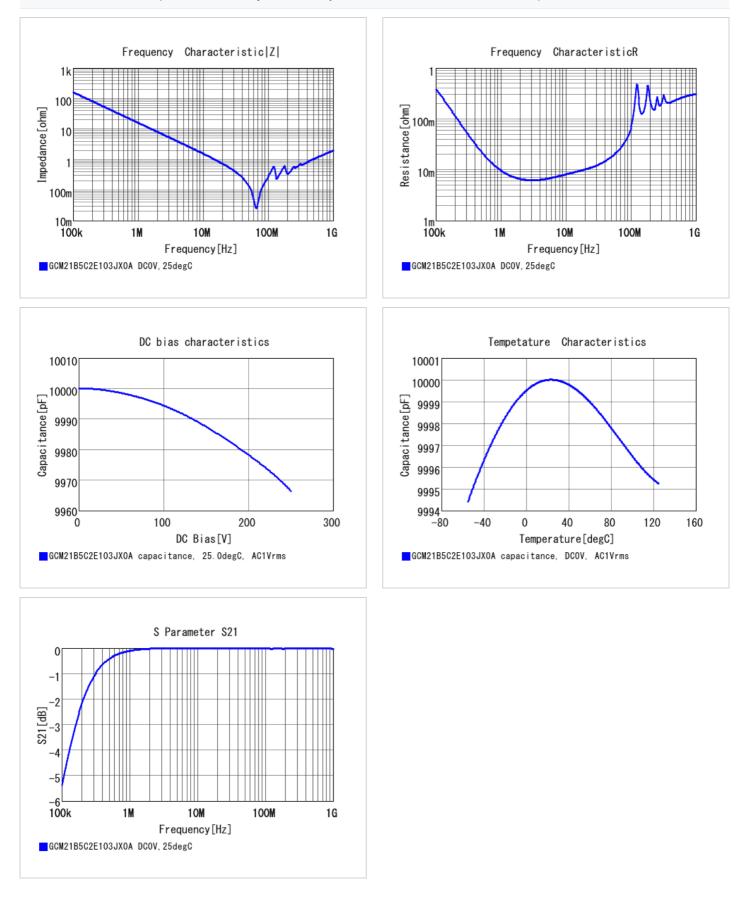

#### Chart of characteristic data (The charts below may show another part number which shares its characteristics.)