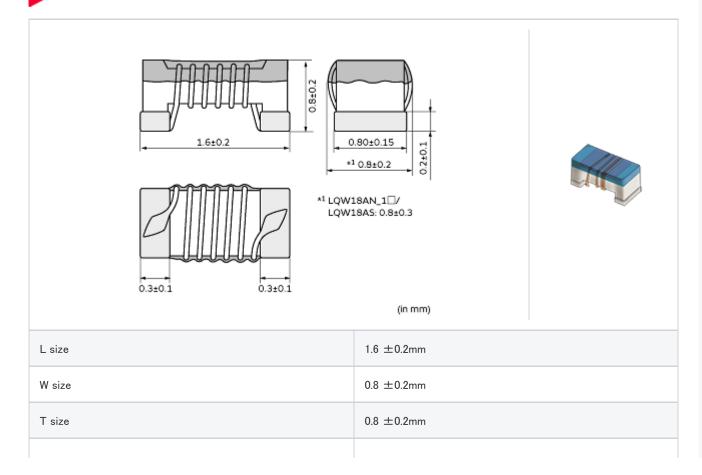

Search by Competitor's Search by Part Number / Series Part Number Search by Specifications Search in the Lineups

Wire Wound RF Inductor for Automotive

▶ Please be sure to read here,before using a product. ▶ Cautions about imitations

# LQW18ANR47J0Z# "#" indicates a package specification code.

Size Code 1608 (0603) in mm (in inch), Wound Type

AEC-Q200 Conforming Products \*Please contact us if you have any questions.



















< List of part numbers with package codes > LQW18ANR47J0ZD , LQW18ANR47J0ZJ , LQW18ANR47J0ZB

## Shape





Product details for LQW18ANR47J0Z#, Murata inductor.



### Specifications

| Inductance                                                          | 470nH ±5%  |
|---------------------------------------------------------------------|------------|
| Inductance test frequency                                           | 100MHz     |
| Rated current (Itemp) (Based on Temperature rise)                   | 75mA       |
| Max. of DC resistance                                               | 7.0 Ω      |
| Q (min.)                                                            | 30         |
| Q test frequency                                                    | 100MHz     |
| Self resonance frequency (min.)                                     | 700MHz     |
| Operating temperature range (Self-temp