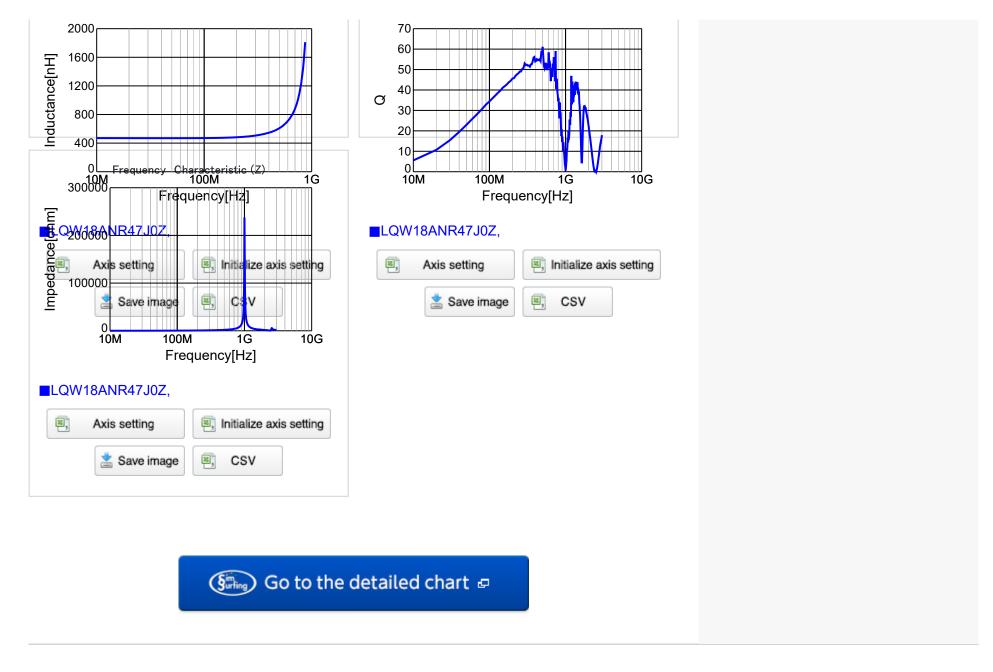

## Chart of characteristic data

| Frequency | Characteristic (L) |  |
|-----------|--------------------|--|
|           |                    |  |
|           |                    |  |
|           |                    |  |

Frequency Characteristic (Q)

▼ Top of page