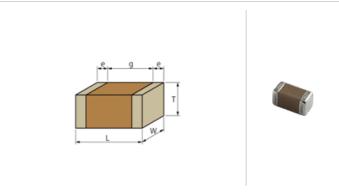

## Shape

| L size                                | 3.2 ±0.3mm   |
|---------------------------------------|--------------|
| W size                                | 2.5 ±0.2mm   |
| Tsize                                 | 2.5 ±0.2mm   |
| External terminal width e             | 0.3mm min.   |
| Distance between external terminals g | 1.0mm min.   |
| Size code in inch(mm)                 | 1210 (3225M) |