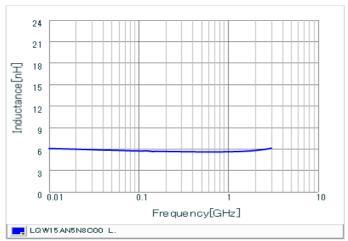

#### Chart of characteristic data (The charts below may show another part number which shares its characteristics.)

Inductance-Frequency characteristics (Typ.)

Q-Frequency characteristics (Typ.)

2 of 2

<sup>1.</sup> This datasheet is downloaded from the website of Murata Manufacturing Co., Ltd. Therefore, it's specifications are subject to change or our products in it may be discontinued without advance notice. Please check with our sales representatives or product engineers before ordering.