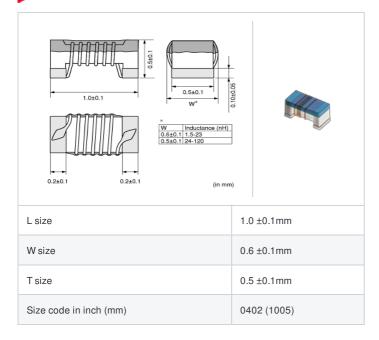

# LQW15AN5N8C00#

"#" indicates a package specification code.













< List of part numbers with package codes > LQW15AN5N8C00D , LQW15AN5N8C00B

## Shape



# References

| Packaging code | Specifications      | Minimum quantity |
|----------------|---------------------|------------------|
| D              | ф180mm Paper taping | 10000            |
| В              | Packing in bulk     | 500              |

| Mass (Typ.) |  |         |
|-------------|--|---------|
| 1 piece     |  | 0.0008g |

## **Specifications**

| Inductance                                                          | 5.8nH ±0.2nH |
|---------------------------------------------------------------------|--------------|
| Inductance test frequency                                           | 100MHz       |
| Rated current (Itemp) (Based on Temperature rise)                   | 700mA        |
| Max. of DC resistance                                               | 0.09Ω