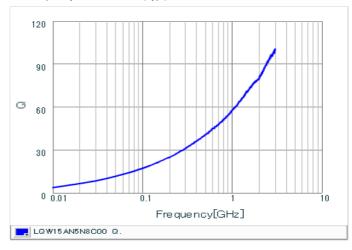

#### Chart of characteristic data (The charts below may show another part number which shares its characteristics.)

Inductance-Frequency characteristics (Typ.)

Q-Frequency characteristics (Typ.)

2 of 2

<sup>1.</sup> This datasheet is downloaded from the website of Murata Manufacturing Co., Ltd. Therefore, it's specifications are subject to change or our products in it may be discontinued without advance notice. Please check with our sales representatives or product engineers before ordering.