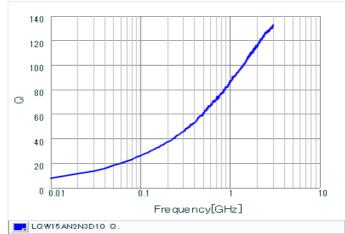

## Chart of characteristic data (The charts below may show another part number which shares its characteristics.)

Q-Frequency characteristics (Typ.)

#### Specifications

| Inductance                                                          | 2.3nH ±0.5nH |
|---------------------------------------------------------------------|--------------|
| Inductance test frequency                                           | 100MHz       |
| Rated current (Itemp) (Based on Temperature rise)                   | 1000mA       |
| Max. of DC resistance                                               | 0.027Ω       |
| Q (min.)                                                            | 25           |
| Q test frequency                                                    | 250MHz       |
| Self resonance frequency (min.)                                     | 14GHz        |
| Operating temperature range (Self-temperature rise is not included) | -55~125°C    |
| Series                                                              | LQW15AN_10   |