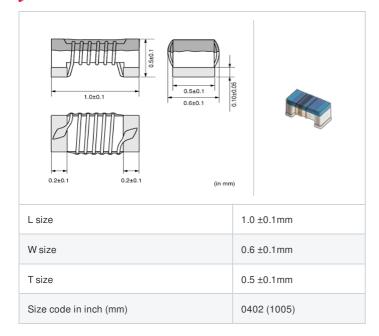

muRata Inductor Data Sheet

# LQW15AN2N3D10# "#" indicates a package specification code.

< List of part numbers with package codes > LQW15AN2N3D10D , LQW15AN2N3D10B

## Shape



## References

| Packaging<br>code | Specifications      | Minimum quantity |
|-------------------|---------------------|------------------|
| D                 | φ180mm Paper taping | 10000            |
| В                 | Packing in bulk     | 500              |

| Mass (Typ.) |         |
|-------------|---------|
| 1 piece     | 0.0008g |

#### Specifications

| Inductance                                                          | 2.3nH ±0.5nH |
|---------------------------------------------------------------------|--------------|
| Inductance test frequency                                           | 100MHz       |
| Rated current (Itemp) (Based on Temperature rise)                   | 1000mA       |
| Max. of DC resistance                                               | 0.027Ω