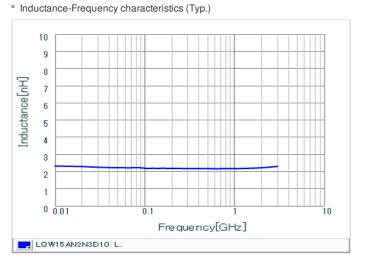

#### Specifications

| Inductance                                                          | 2.3nH ±0.5nH |
|---------------------------------------------------------------------|--------------|
| Inductance test frequency                                           | 100MHz       |
| Rated current (Itemp) (Based on Temperature rise)                   | 1000mA       |
| Max. of DC resistance                                               | 0.027Ω       |
| Q (min.)                                                            | 25           |
| Q test frequency                                                    | 250MHz       |
| Self resonance frequency (min.)                                     | 14GHz        |
| Operating temperature range (Self-temperature rise is not included) | -55~125°C    |
| Series                                                              | LQW15AN_10   |