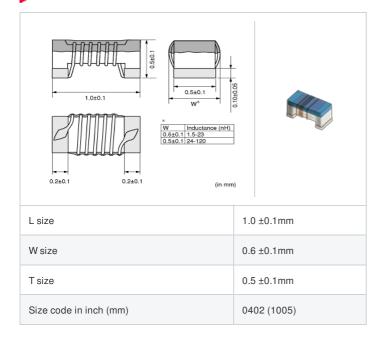

## Shape

| Packaging code | Specifications      | Minimum quantity |
|----------------|---------------------|------------------|
| D              | ф180mm Paper taping | 10000            |
| В              | Packing in bulk     | 500              |

| Mass (Typ.) |  |         |
|-------------|--|---------|
| 1 piece     |  | 0.0008g |