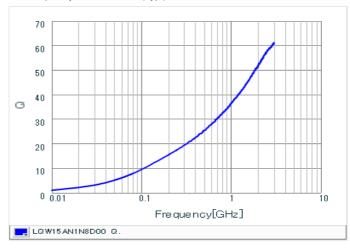

## Chart of characteristic data (The charts below may show another part number which shares its characteristics.)

Inductance-Frequency characteristics (Typ.)

Q-Frequency characteristics (Typ.)

2 of 2

<sup>1.</sup> This datasheet is downloaded from the website of Murata Manufacturing Co., Ltd. Therefore, it's specifications are subject to change or our products in it may be discontinued without advance notice. Please check with our sales representatives or product engineers before ordering.