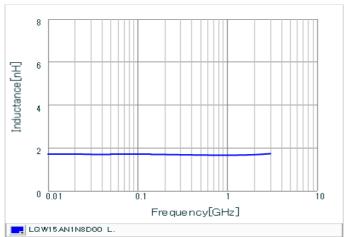

## Chart of characteristic data (The charts below may show another part number which shares its characteristics.)

Inductance-Frequency characteristics (Typ.)

Q-Frequency characteristics (Typ.)

2 of 2

<sup>1.</sup> This datasheet is downloaded from the website of Murata Manufacturing Co., Ltd. Therefore, it's specifications are subject to change or our products in it may be discontinued without advance notice. Please check with our sales representatives or product engineers before ordering.