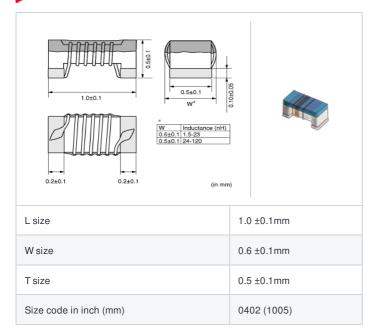

# LQW15AN9N4G00#

"#" indicates a package specification code.















< List of part numbers with package codes > LQW15AN9N4G00D , LQW15AN9N4G00B

## Shape



# References

| F | Packaging code | Specifications      | Minimum quantity |
|---|----------------|---------------------|------------------|
|   | D              | ф180mm Paper taping | 10000            |
|   | В              | Packing in bulk     | 500              |

| Mass (Typ.) |  |         |
|-------------|--|---------|
| 1 piece     |  | 0.0008g |

## **Specifications**

| Inductance                                                          | 9.4nH ±2%  |
|---------------------------------------------------------------------|------------|
| Inductance test frequency                                           | 100MHz     |
| Rated current (Itemp) (Based on Temperature rise)                   | 540mA      |
| Max. of DC resistance                                               | 0.14