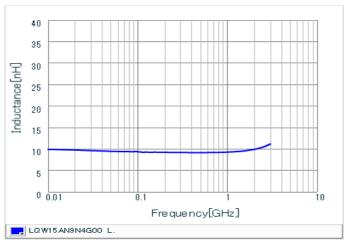

#### Chart of characteristic data (The charts below may show another part number which shares its characteristics.)

Inductance-Frequency characteristics (Typ.)

2 of 2

<sup>1.</sup> This datasheet is downloaded from the website of Murata Manufacturing Co., Ltd. Therefore, it's specifications are subject to change or our products in it may be discontinued without advance notice. Please check with our sales representatives or product engineers before ordering.