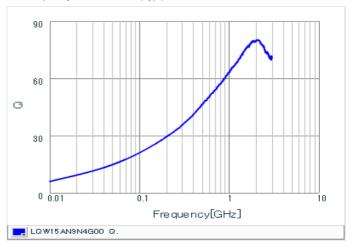

#### Chart of characteristic data (The charts below may show another part number which shares its characteristics.)

Inductance-Frequency characteristics (Typ.)

2 of 2

<sup>1.</sup> This datasheet is downloaded from the website of Murata Manufacturing Co., Ltd. Therefore, it's specifications are subject to change or our products in it may be discontinued without advance notice. Please check with our sales representatives or product engineers before ordering.