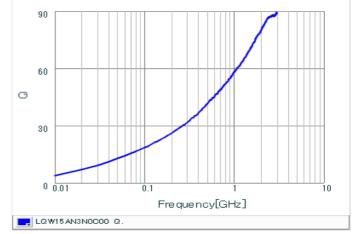

#### Specifications

| Inductance                                                          | 3.0nH ±0.2nH |
|---------------------------------------------------------------------|--------------|
| Inductance test frequency                                           | 100MHz       |
| Rated current (Itemp) (Based on Temperature rise)                   | 750mA        |
| Max. of DC resistance                                               | 0.07Ω        |
| Q (min.)                                                            | 20           |
| Q test frequency                                                    | 250MHz       |
| Self resonance frequency (min.)                                     | 15.0GHz      |
| Operating temperature range (Self-temperature rise is not included) | -55~125°C    |
| Series                                                              | LQW15AN_00   |

## Chart of characteristic data (The charts below may show another part number which shares its characteristics.)

Q-Frequency characteristics (Typ.)