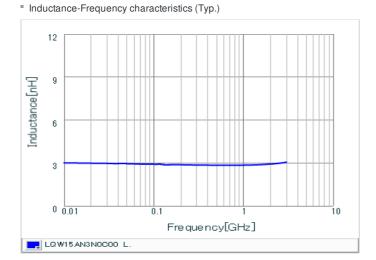

#### Specifications

| Inductance                                                          | 3.0nH ±0.2nH |
|---------------------------------------------------------------------|--------------|
| Inductance test frequency                                           | 100MHz       |
| Rated current (Itemp) (Based on Temperature rise)                   | 750mA        |
| Max. of DC resistance                                               | 0.07Ω        |
| Q (min.)                                                            | 20           |
| Q test frequency                                                    | 250MHz       |
| Self resonance frequency (min.)                                     | 15.0GHz      |
| Operating temperature range (Self-temperature rise is not included) | -55~125°C    |
| Series                                                              | LQW15AN_00   |

## Chart of characteristic data (The charts below may show another part number which shares its characteristics.)

Q-Frequency characteristics (Typ.)