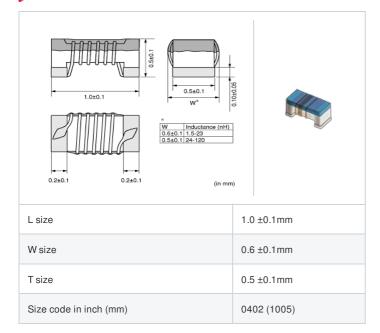

#### Shape

### References

"#" indicates a package specification code

| Packaging<br>code | Specifications      | Minimum quantity |
|-------------------|---------------------|------------------|
| D                 | ф180mm Paper taping | 10000            |
| В                 | Packing in bulk     | 500              |