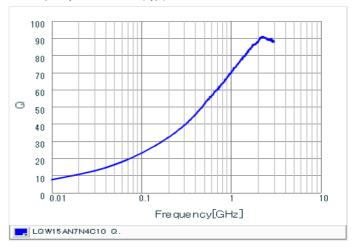

#### Chart of characteristic data (The charts below may show another part number which shares its characteristics.)

Inductance-Frequency characteristics (Typ.)

Q-Frequency characteristics (Typ.)

2 of 2

<sup>1.</sup> This datasheet is downloaded from the website of Murata Manufacturing Co., Ltd. Therefore, it's specifications are subject to change or our products in it may be discontinued without advance notice. Please check with our sales representatives or product engineers before ordering.