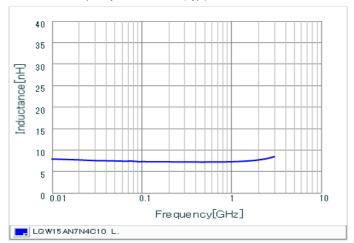

#### Chart of characteristic data (The charts below may show another part number which shares its characteristics.)

Inductance-Frequency characteristics (Typ.)

Q-Frequency characteristics (Typ.)

2 of 2

<sup>1.</sup> This datasheet is downloaded from the website of Murata Manufacturing Co., Ltd. Therefore, it's specifications are subject to change or our products in it may be discontinued without advance notice. Please check with our sales representatives or product engineers before ordering.