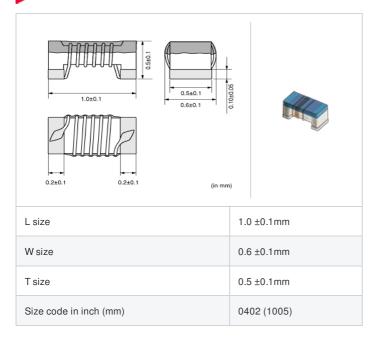

## Shape

| Mass (Typ.) |  |         |
|-------------|--|---------|
| 1 piece     |  | 0.0008g |