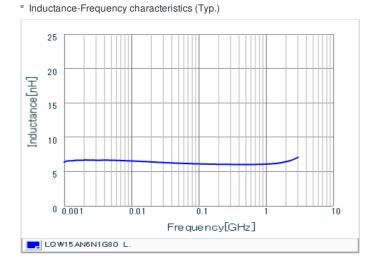

# Chart of characteristic data (The charts below may show another part number which shares its characteristics.)