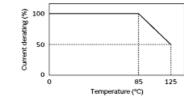

1 of 3

In operating temperatures exceeding +85°C, derating of current is necessary for this series. Please apply the derating curve shown in the chart according to the operating temperature. Derating of Rated Current