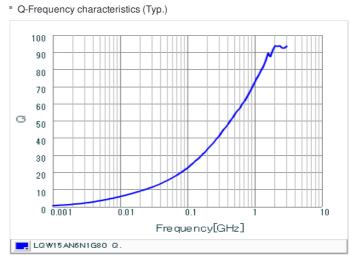

# Chart of characteristic data (The charts below may show another part number which shares its characteristics.)