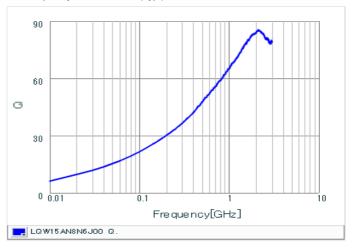

#### Chart of characteristic data (The charts below may show another part number which shares its characteristics.)

Inductance-Frequency characteristics (Typ.)

2 of 2

1. This datasheet is downloaded from the website of Murata Manufacturing Co., Ltd. Therefore, it's specifications are subject to change or our products in it may be discontinued without advance notice. Please check with our sales representatives or product engineers before ordering.