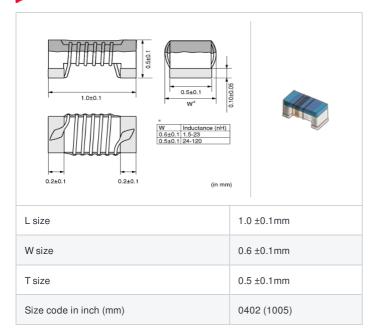

## Shape

## **Specifications**

| Inductance                                                          | 8.6nH ±5%  |
|---------------------------------------------------------------------|------------|
| Inductance test frequency                                           | 100MHz     |
| Rated current (Itemp) (Based on Temperature rise)                   | 540mA      |
| Max. of DC resistance                                               | 0.14Ω      |
| Q (min.)                                                            | 25         |
| Q test frequency                                                    | 250MHz     |
| Self resonance frequency (min.)                                     | 5.5GHz     |
| Operating temperature range (Self-temperature rise is not included) | -55∼125°C  |
| Series                                                              | LQW15AN_00 |