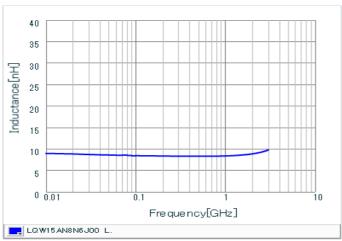

#### Chart of characteristic data (The charts below may show another part number which shares its characteristics.)

Inductance-Frequency characteristics (Typ.)

2 of 2

1. This datasheet is downloaded from the website of Murata Manufacturing Co., Ltd. Therefore, it's specifications are subject to change or our products in it may be discontinued without advance notice. Please check with our sales representatives or product engineers before ordering.