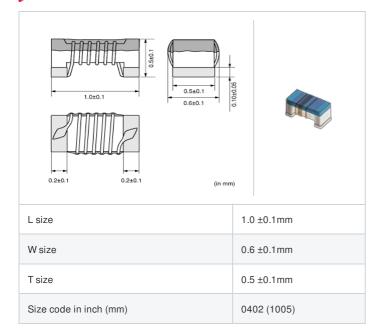

## Shape

## References

| Packaging<br>code | Specifications      | Minimum quantity |
|-------------------|---------------------|------------------|
| D                 | φ180mm Paper taping | 10000            |
| В                 | Packing in bulk     | 500              |