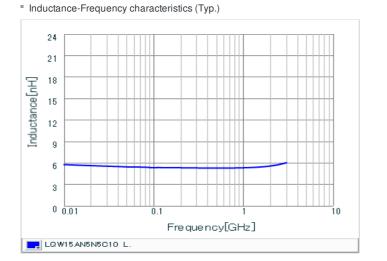

## Chart of characteristic data (The charts below may show another part number which shares its characteristics.)

Q-Frequency characteristics (Typ.)