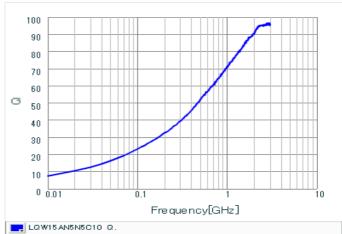

## Chart of characteristic data (The charts below may show another part number which shares its characteristics.)

Q-Frequency characteristics (Typ.)