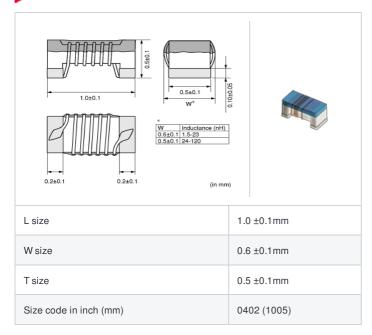

## Shape

| Packaging code | Specifications      | Minimum quantity |
|----------------|---------------------|------------------|
| D              | ф180mm Paper taping | 10000            |
| В              | Packing in bulk     | 500              |

| Mass (Typ.) |  |         |
|-------------|--|---------|
| 1 piece     |  | 0.0008g |

## **Specifications**

| Inductance                                                          | 5.1nH ±0.5nH |
|---------------------------------------------------------------------|--------------|
| Inductance test frequency                                           | 100MHz       |
| Rated current (Itemp) (Based on Temperature rise)                   | 600mA        |
| Max. of DC resistance                                               | 0.12Ω        |
| Q (min.)                                                            | 25           |
| Q test frequency                                                    | 250MHz       |
| Self resonance frequency (min.)                                     | 8.0GHz       |
| Operating temperature range (Self-temperature rise is not included) | -55~125°C    |
| Series                                                              | LQW15AN_00   |