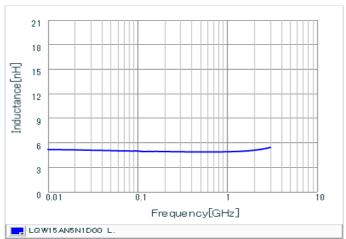

## Chart of characteristic data (The charts below may show another part number which shares its characteristics.)

Inductance-Frequency characteristics (Typ.)

Q-Frequency characteristics (Typ.)

2 of 2

<sup>1.</sup> This datasheet is downloaded from the website of Murata Manufacturing Co., Ltd. Therefore, it's specifications are subject to change or our products in it may be discontinued without advance notice. Please check with our sales representatives or product engineers before ordering.