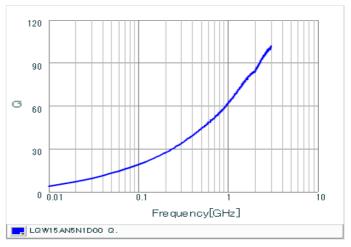

## Chart of characteristic data (The charts below may show another part number which shares its characteristics.)

Inductance-Frequency characteristics (Typ.)

Q-Frequency characteristics (Typ.)

2 of 2

<sup>1.</sup> This datasheet is downloaded from the website of Murata Manufacturing Co., Ltd. Therefore, it's specifications are subject to change or our products in it may be discontinued without advance notice. Please check with our sales representatives or product engineers before ordering.