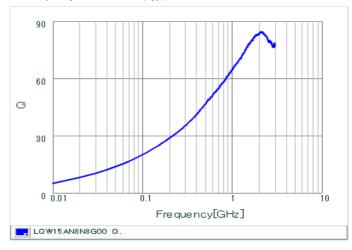

#### Chart of characteristic data (The charts below may show another part number which shares its characteristics.)

Inductance-Frequency characteristics (Typ.)

Q-Frequency characteristics (Typ.)

2 of 2

1. This datasheet is downloaded from the website of Murata Manufacturing Co., Ltd. Therefore, it's specifications are subject to change or our products in it may be discontinued without advance notice. Please check with our sales representatives or product engineers before ordering.