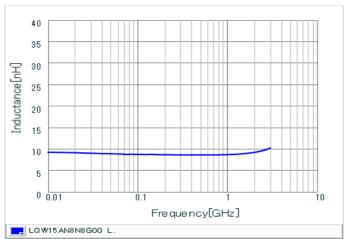

#### Chart of characteristic data (The charts below may show another part number which shares its characteristics.)

Inductance-Frequency characteristics (Typ.)

Q-Frequency characteristics (Typ.)

2 of 2

1. This datasheet is downloaded from the website of Murata Manufacturing Co., Ltd. Therefore, it's specifications are subject to change or our products in it may be discontinued without advance notice. Please check with our sales representatives or product engineers before ordering.