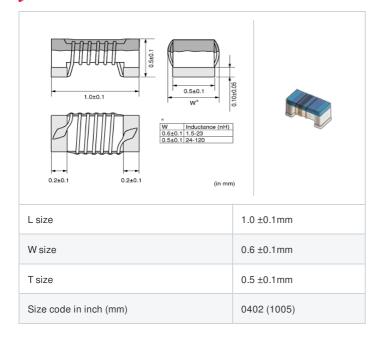

### Shape

### **Specifications**

| Inductance                                                          | 8.8nH ±2%  |
|---------------------------------------------------------------------|------------|
| Inductance test frequency                                           | 100MHz     |
| Rated current (Itemp) (Based on Temperature rise)                   | 540mA      |
| Max. of DC resistance                                               | 0.14Ω      |
| Q (min.)                                                            | 25         |
| Q test frequency                                                    | 250MHz     |
| Self resonance frequency (min.)                                     | 5.5GHz     |
| Operating temperature range (Self-temperature rise is not included) | -55∼125°C  |
| Series                                                              | LQW15AN_00 |