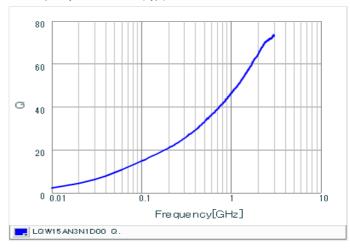

#### Chart of characteristic data (The charts below may show another part number which shares its characteristics.)

Inductance-Frequency characteristics (Typ.)

Q-Frequency characteristics (Typ.)

2 of 2

1. This datasheet is downloaded from the website of Murata Manufacturing Co., Ltd. Therefore, it's specifications are subject to change or our products in it may be discontinued without advance notice. Please check with our sales representatives or product engineers before ordering.