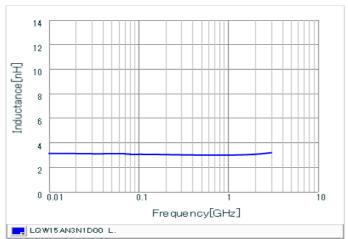

#### Chart of characteristic data (The charts below may show another part number which shares its characteristics.)

Inductance-Frequency characteristics (Typ.)

Q-Frequency characteristics (Typ.)

2 of 2

1. This datasheet is downloaded from the website of Murata Manufacturing Co., Ltd. Therefore, it's specifications are subject to change or our products in it may be discontinued without advance notice. Please check with our sales representatives or product engineers before ordering.