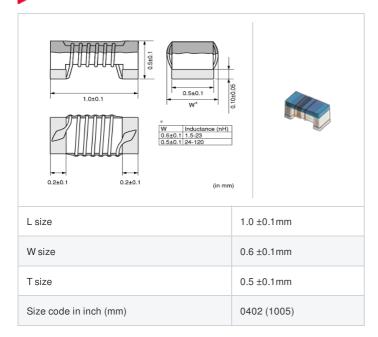

### Shape

## **Specifications**

| Inductance                                                          | 3.1nH ±0.5nH |
|---------------------------------------------------------------------|--------------|
| Inductance test frequency                                           | 100MHz       |
| Rated current (Itemp) (Based on Temperature rise)                   | 570mA        |
| Max. of DC resistance                                               | 0.13Ω        |
| Q (min.)                                                            | 20           |
| Q test frequency                                                    | 250MHz       |
| Self resonance frequency (min.)                                     | 14.0GHz      |
| Operating temperature range (Self-temperature rise is not included) | -55∼125°C    |
| Series                                                              | LQW15AN_00   |