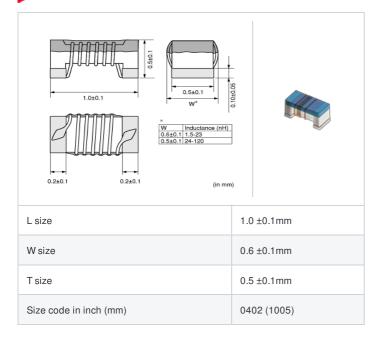

# **LQW15AN9N8J00#**

"#" indicates a package specification code.















< List of part numbers with package codes > LQW15AN9N8J00D , LQW15AN9N8J00B

### Shape



## References

| Packaging code | Specifications      | Minimum quantity |
|----------------|---------------------|------------------|
| D              | ф180mm Paper taping | 10000            |
| В              | Packing in bulk     | 500              |

|         | Mass (Typ.) |         |
|---------|-------------|---------|
| 1 piece |             | 0.0008g |

### **Specifications**

| Inductance                                                          | 9.8nH ±5%  |
|---------------------------------------------------------------------|------------|
| Inductance test frequency                                           | 100MHz     |
| Rated current (Itemp) (Based on Temperature rise)                   | 540mA      |
| Max. of DC resistance