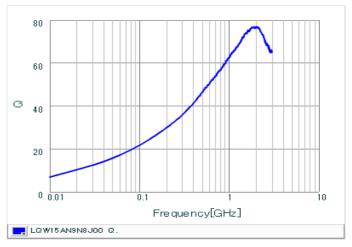

#### Chart of characteristic data (The charts below may show another part number which shares its characteristics.)

Inductance-Frequency characteristics (Typ.)

2 of 2

1. This datasheet is downloaded from the website of Murata Manufacturing Co., Ltd. Therefore, it's specifications are subject to change or our products in it may be discontinued without advance notice. Please check with our sales representatives or product engineers before ordering.