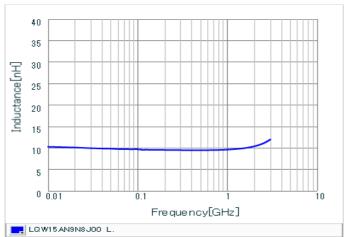

#### Chart of characteristic data (The charts below may show another part number which shares its characteristics.)

Inductance-Frequency characteristics (Typ.)

2 of 2

1. This datasheet is downloaded from the website of Murata Manufacturing Co., Ltd. Therefore, it's specifications are subject to change or our products in it may be discontinued without advance notice. Please check with our sales representatives or product engineers before ordering.